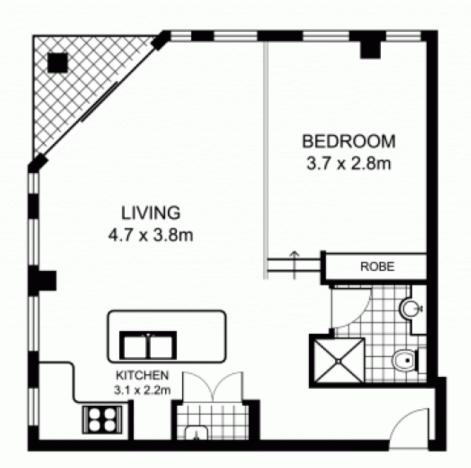

## 703/71 Regent St, CHIPPENDALE

- . This floor plan is intended as a guide only
- · Layout dimensions are approximate only
- No representations or warranties of any nature whatsoever are given or intended
- Any person using this information should rely on their own enquiries

PLANS BY SURROUNDPIX PHONE: 1300 30 32 40