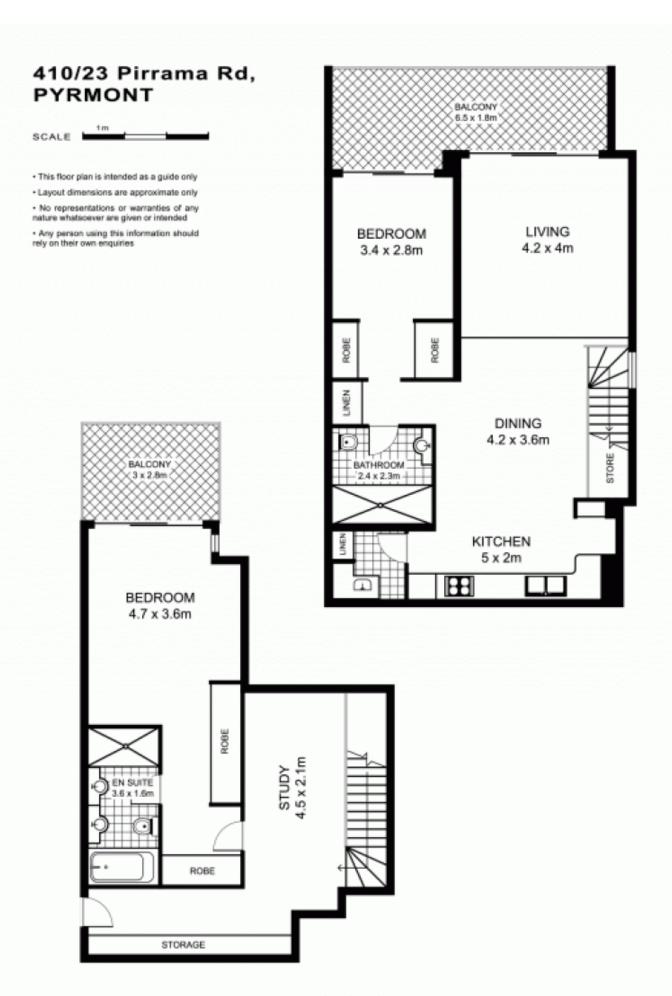

## morton.

PYRMONT 410/23 Pirrama Road

2

Located on the exclusive harbourfront walk of cosmopolitan Pyrmont Point, this very special 176m2 residence features a loft style study and palatial timber staircase leading you into comfortable living spaces, representative of the design style Mirvac is renown for: style, space and a timeless quality.

- Elegantly designed with soaring ceilings throughout
- Palatial timber staircase
- Each bedroom suite opens to a private terrace
- Master suite with harbour views from terrace
- Open plan study with a view out to matured trees
- Integrated kitchen with Miele appliances
- Secure parking plus separate storage
- Health Club includes heated pool, sauna, spa, gym