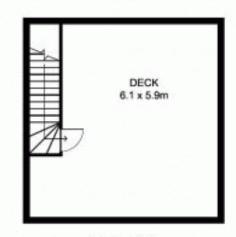

# morton.

The only thing better then a Darling Island apartment is a Darling Island Penthouse. This very large and very luxurious penthouse apartment is made extra special with enormous living, east and west balconies plus a private rooftop observation deck and three oversized bedrooms.

### 355/3 Darling Island Rd, DARLING ISLAND

1

SCALE

\* note all measurements are approximate only. Plan is provided only as an indication of layout.

TOP FLOOR