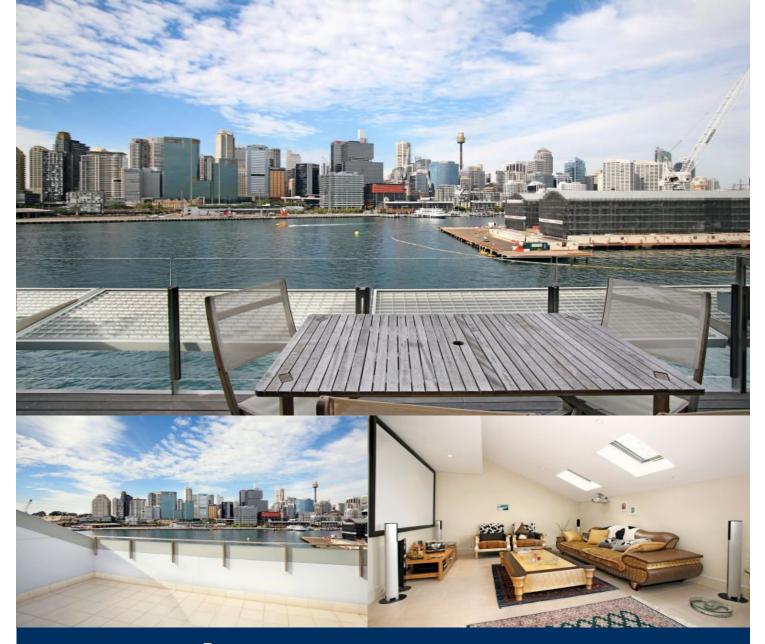

# morton.

The only thing better then a Darling Island apartment is a Darling Island Penthouse. This very large and very luxurious penthouse apartment is made extra special with enormous living, east and west balconies plus a private rooftop observation deck and three oversized bedrooms.

The open plan living area expands over 45sqm, has pitched ceilings, tiled flooring and full height glass doors that lead to a large decked balcony with uninterrupted views across the Harbour.

The sleek designer kitchen offers masses of cupboard space, a fantastic layout and long stone benches. Stylishly finished in neutral tones and completed with integrated appliances.

The master bedroom, complete with stunning views, includes walk through wardrobes, a designer ensuite with dual basins, separate bathtub and oversize shower recess. The equally generous second bedroom enjoys an ensuite, oversized robes & direct balcony access. The third bedroom includes built-ins