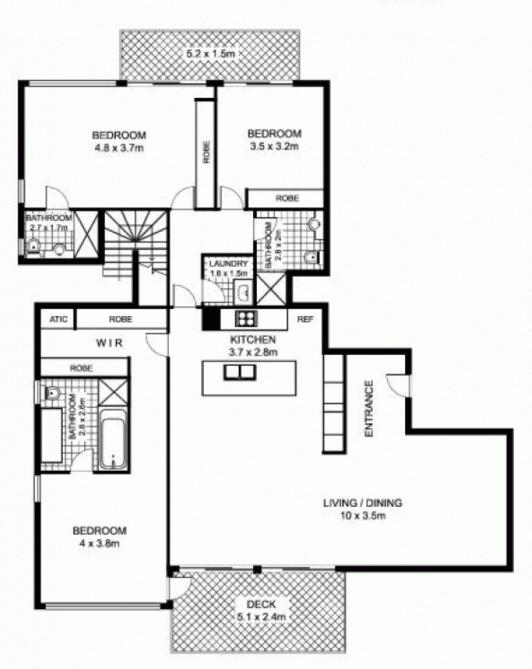

The open plan living area expands over 45sqm, has pitched ceilings, tiled flooring and full height glass doors that lead to a large decked balcony with uninterrupted views across the Harbour.

The sleek designer kitchen offers masses of cupboard space, a fantastic layout and long stone benches. Stylishly finished in neutral tones and completed with integrated appliances.

The master bedroom, complete with stunning views, includes walk through wardrobes, a designer ensuite with dual basins, separate bathtub and oversize shower recess. The equally generous second bedroom enjoys an ensuite, oversized robes & direct balcony access. The third bedroom includes built-ins

### 355/3 Darling Island Rd, DARLING ISLAND

1

SCALE

\* note all measurements are approximate only. Plan is provided only as an indication of layout.

TOP FLOOR