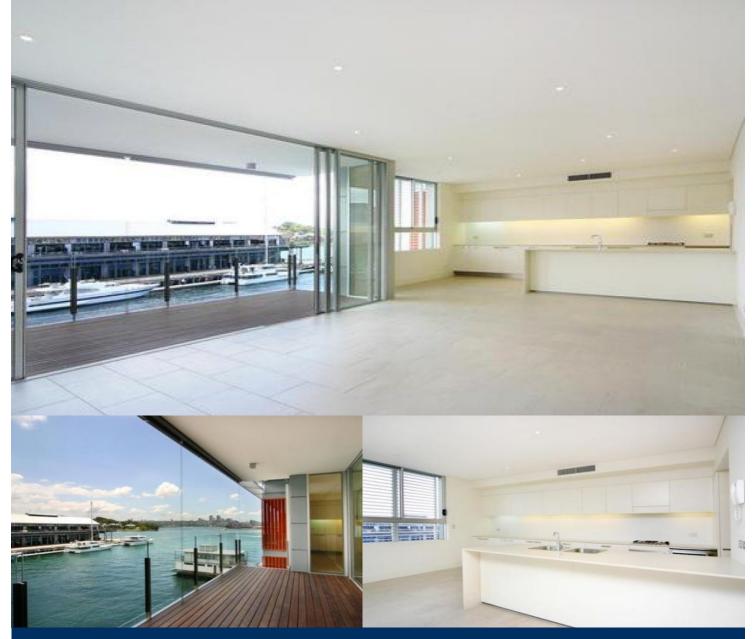

## Sarah Fowell

sarah@morton.com.au

Privacy and Harbour front luxury are the main features of this generous 2 bed + study apartment.

North West facing living area enjoys sunshine from late morning, with open plan living and dining area with a practical and sleek kitchen, designed with an abundance of cupboard space, large fridge cavity, stone bench tops and Miele appliances including integrated dishwasher, microwave, oven & gas hob.

Oversized balcony offers a generous outdoor living space and expansive views over the sparkling harbour and Balmain in the west, featuring external remote control shade Helioscreen blinds.

East facing balcony is shared by both bedrooms and provides great views of the city skyline, Harbour Bridge. Large master bedroom has its own walk in wardrobe and designer ensuite with dual basins, marble bench tops, bath and oversize shower recess.