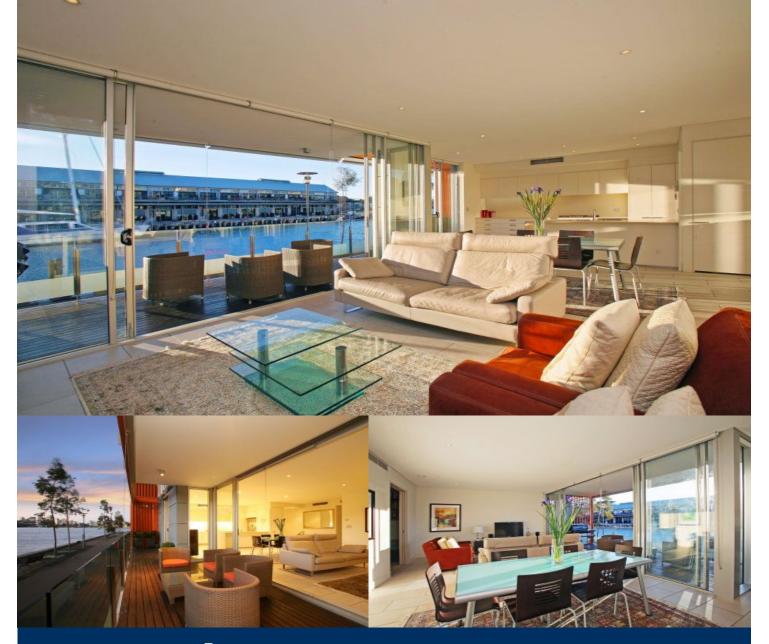

## morton.

Surrounded by Sydney Harbour, this tranquil waterfront sanctuary is only a short stroll to the city centre. Literally sitting on the harbour's edge, the exceptional design and finish makes this apartment stand out above the rest, with cross ventilation and an abundance of natural light illuminating the large open plan living and dining areas.

- Linear design with dual aspect across entire level
- Open plan living with soaring ceilings overlooking the water
- Step through concertina doors to generous outdoor entertaining
- Exceptionally large and light-filled kitchen with Miele appliances
- King sized master with walk through robes and superb ensuite
- Second and third generous bedrooms with built-in wardrobes
- Additional full sized bathroom finished in marble
- Additional balcony with timber decking off bedrooms
- Dual zone reverse cycle air conditioning
- C-bus programmable lighting throughout