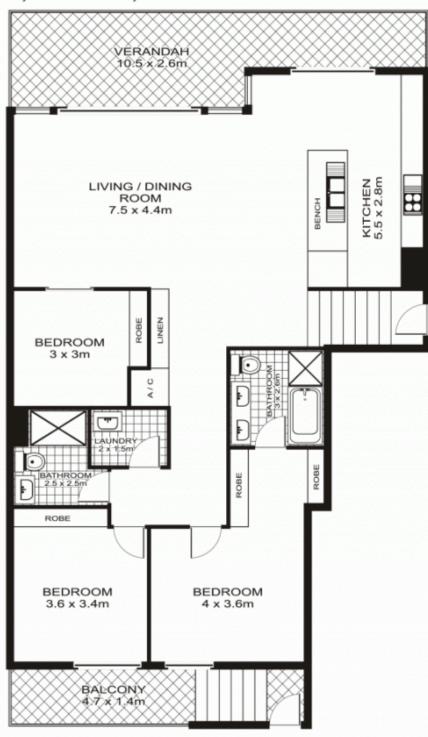

- Linear design with dual aspect across entire level
- Open plan living with soaring ceilings overlooking the water
- Step through concertina doors to generous outdoor entertaining
- Exceptionally large and light-filled kitchen with Miele appliances
- King sized master with walk through robes and superb ensuite
- Second and third generous bedrooms with built-in wardrobes
- Additional full sized bathroom finished in marble
- Additional balcony with timber decking off bedrooms
- Dual zone reverse cycle air conditioning
- C-bus programmable lighting throughout