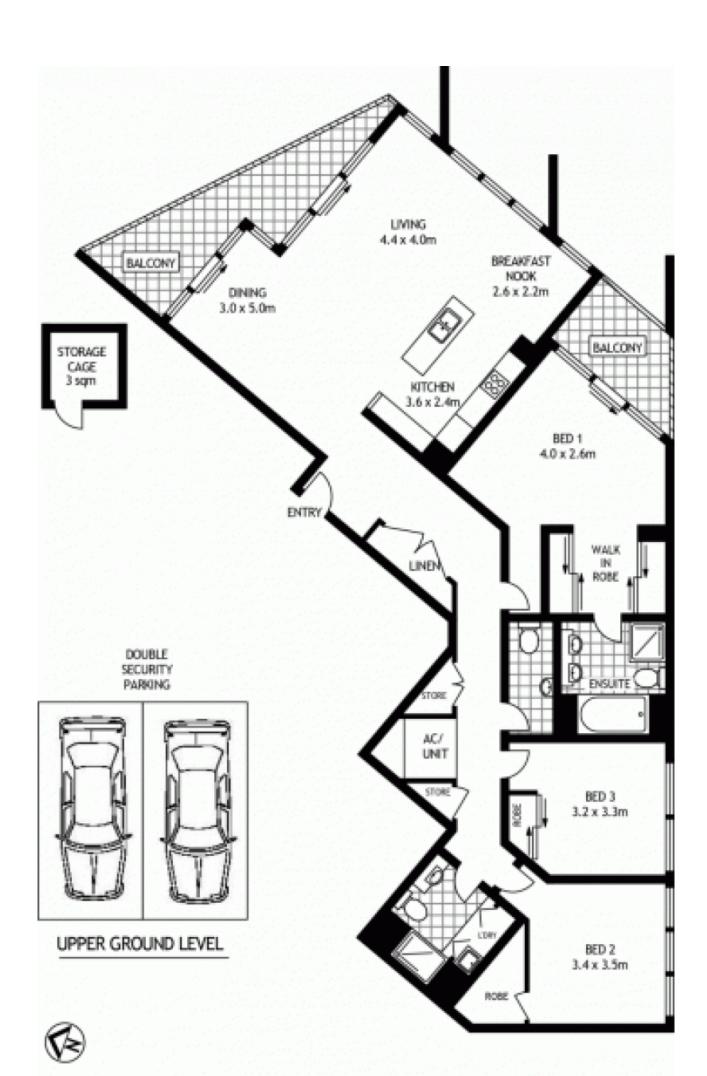

- Prized private setting with no immediate neighbours
- Well proportioned bedrooms, master has an ensuite
- Capturing the sunlight of a north-eastern perspective
- Combined open plan entertaining, sunny balconies
- Deluxe CaesarStone kitchen, Smeg gas appliances
- Storage cage, ducted air conditioning, guest w/c
- Superb outdoor pool with sundeck, intercom security
- Resort facilities include pools, gyms and tennis courts