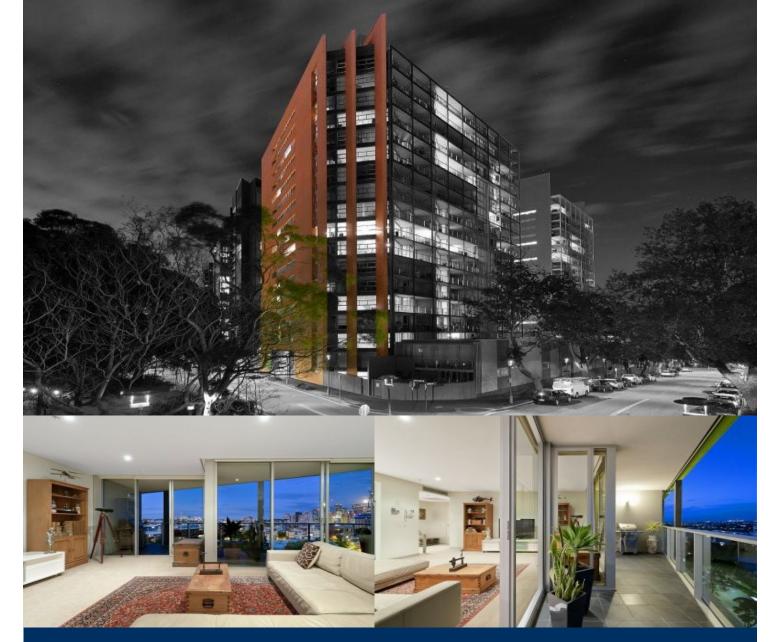

morton.

**PYRMONT** 903/8 Distillery Drive

In a commanding position that captures breathtaking birds-eye views that stretch northwards across the city to the iconic Harbour Bridge and southwards to the Anzac Bridge and Blackwattle Bay, this luxurious apartment is the epitome of low maintenance ultra contemporary living.

- Prized private setting with no immediate neighbours
- Well proportioned bedrooms, master has an ensuite
- Capturing the sunlight of a north-eastern perspective
- Combined open plan entertaining, sunny balconies
- Deluxe CaesarStone kitchen, Smeg gas appliances
- Storage cage, ducted air conditioning, guest w/c
- Superb outdoor pool with sundeck, intercom security
- Resort facilities include pools, gyms and tennis courts