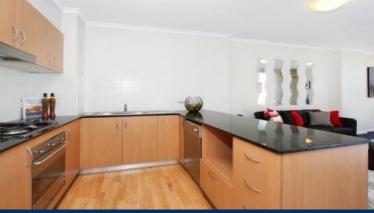

- Well configured floorplan for effortless entertaining
- Open plan living areas flow to a sun-lit balcony
- Double master bedroom with built-ins and ensuite
- Stainless steel gas kitchen boasts granite benches
- European laundry and reverse cycle air conditioning
- Gym, secure undercover parking, lift and intercom
- Shared rooftop, views of Blackwattle Bay and Anzac Bridge