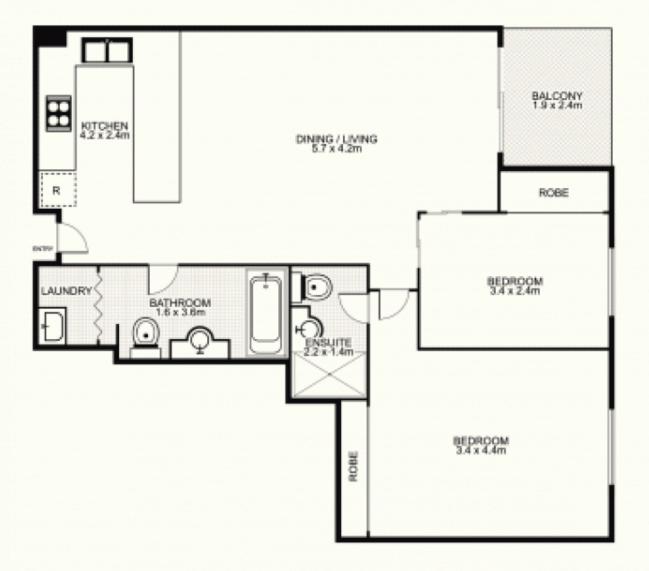

## 83/209-211 Harris Street, PYRMONT

This Seer plan is intended as a guide-only. Layout dimension are approximate only. No representation or warrantiss of any nature whatsoewer are given or intended. Any person using this information should rely on their own enquiries.