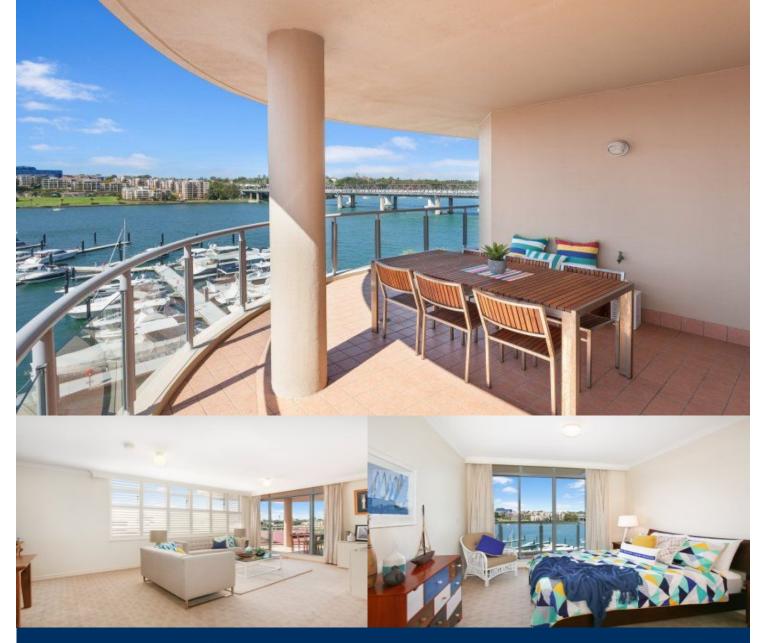

# morton.

Opening to embrace spectacular uninterrupted views that stretch across the marina to the harbour waters and beyond to the distant city skyline, this exceptional residence offers a lifestyle of unquestionable quality, style and convenience no more than moments to Birkenhead Point.

- Presented with understated contemporary appointments
- Well proportioned open entertaining areas, sunny terrace
- Filled with light, in a prized north-eastern corner position
- Double bedrooms with views, master has a deluxe ensuite
- Stylish kitchen has granite benches and gas appliances
- Ducted air conditioning, plantation shutters and lift access
- Resort style facilities include outdoor pool, spa and gym
- Tandem two car secure parking