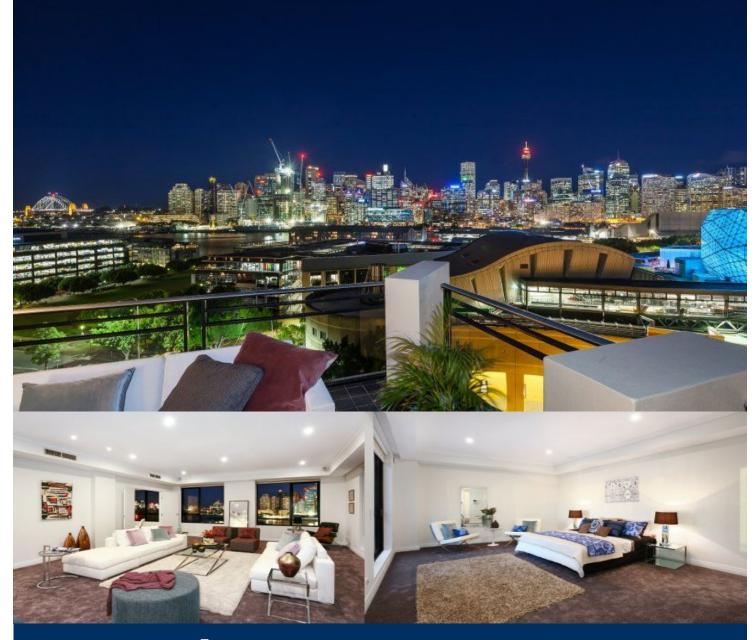

# morton.

A refined offering unmatched in outlook, quality and position, this flawless residence spanning over 265 sqms is simply breathtaking. With a stunning interplay of natural light and flowing space throughout, this penthouse luxury home opens to embrace exceptional uninterrupted panoramic views across the harbour to the Bridge and soaring city skyline.

- Sophisticated living with cutting-edge appointments
- Cleverly designed for effortless in/outdoor entertaining
- Vast open plan lounge, massive barbecue terrace
- Palatial master with ensuite and his/her walk-in robe
- One common wall, solid full brick construction
- New carpet, new painting, new lighting and ducted air con
- Superb granite kitchen boasts new Miele gas appliances
- Expansive multiple balconies and all weather vergola
- Side by side secure parking for 3 cars
- Positioned on a quiet elevated cul-de-sac
- On site 25 metre lap pool and gym

- This is truly a one off opportunity for the discerning luxury buyer