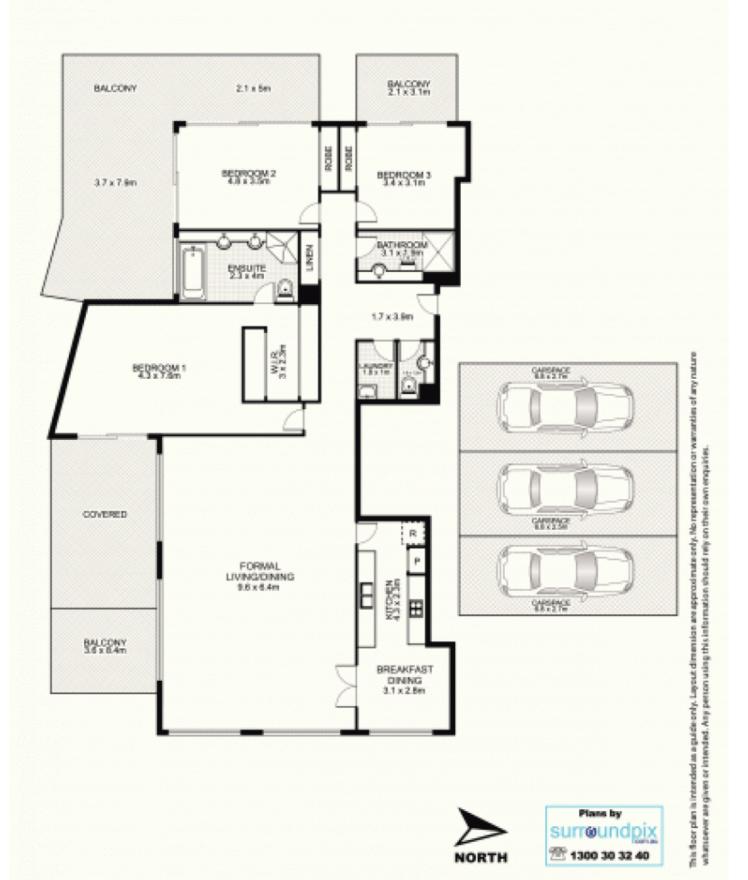

# morton.

A refined offering unmatched in outlook, quality and position, this flawless residence spanning over 265 sqms is simply breathtaking. With a stunning interplay of natural light and flowing space throughout, this penthouse luxury home opens to embrace exceptional uninterrupted panoramic views across the harbour to the Bridge and soaring city skyline.

- Sophisticated living with cutting-edge appointments
- Cleverly designed for effortless in/outdoor entertaining
- Vast open plan lounge, massive barbecue terrace
- Palatial master with ensuite and his/her walk-in robe
- One common wall, solid full brick construction
- New carpet, new painting, new lighting and ducted air con
- Superb granite kitchen boasts new Miele gas appliances
- Expansive multiple balconies and all weather vergola
- Side by side secure parking for 3 cars
- Positioned on a quiet elevated cul-de-sac
- On site 25 metre lap pool and gym