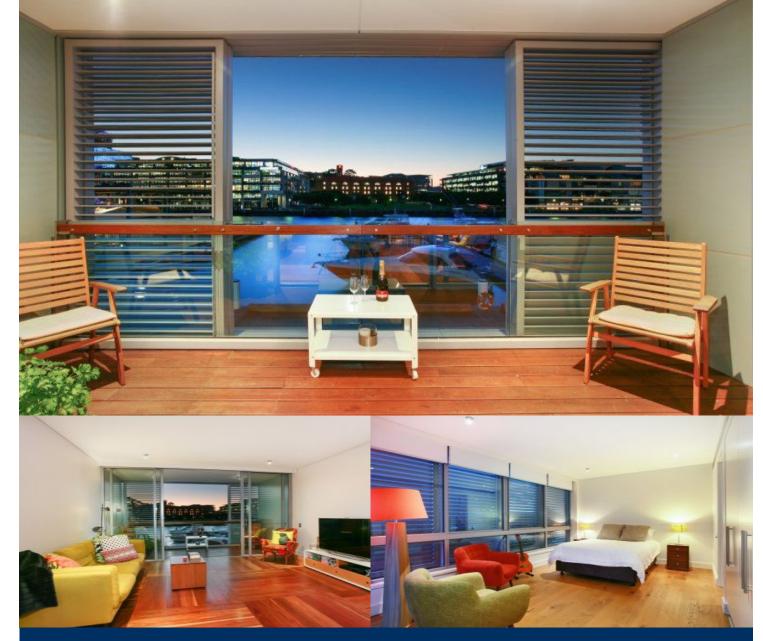

An executive dress circle lifestyle like no other, this flawless

- In a landmark harbourfront warehouse development
- Well configured to maximise both space and sunlight
- Deluxe stainless steel and CaesarStone gas kitchen
- Generous second bedroom is a perfect home office
- Secure parking, balcony, blackbutt floors, ducted air
- LED lighting, bespoke cabinetry and a storage cage
- Concierge, security and an indoor heated lap pool