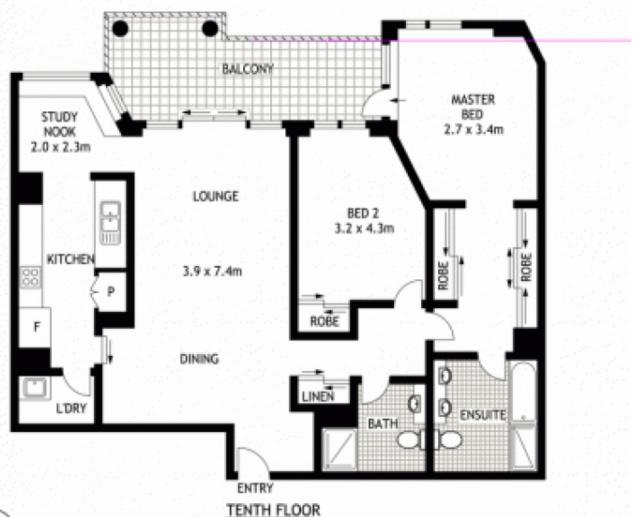

- Generously proportioned with a well configured layout
- Bright open living area flows to an undercover balcony
- Double bedrooms, master has an ensuite and walk-in
- Superior grade CaesarStone kitchen with gas appliances
- One of only 3 full concrete buildings in Jacksons Landing
- Study alcove, ducted air conditioning, bespoke cabinetry
- Two secure side by side parking spaces with storage shed