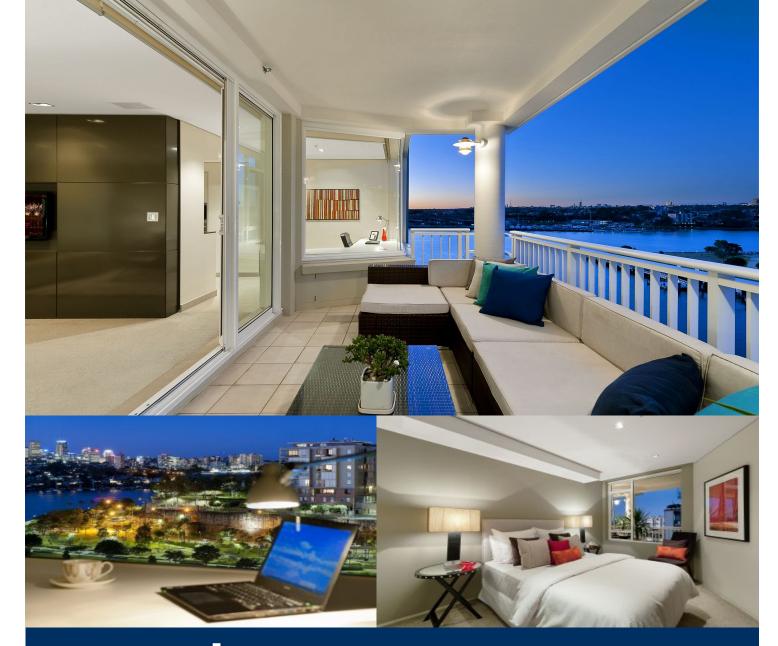

morton.

**PYRMONT** 1005/42 Refinery Drive

2

| 2

Finished to the most exacting of standards and defining sophistication in both thought and design, this phenomenal waterfront residence is the epitome of luxury harbourside living. Exquisitely presented, expansive views stretch across the harbour to the impressive North Sydney skyline.

- Generously proportioned with a well configured layout
- Bright open living area flows to an undercover balcony
- Double bedrooms, master has an ensuite and walk-in
- Superior grade CaesarStone kitchen with gas appliances
- One of only 3 full concrete buildings in Jacksons Landing
- Study alcove, ducted air conditioning, bespoke cabinetry
- Two secure side by side parking spaces with storage shed