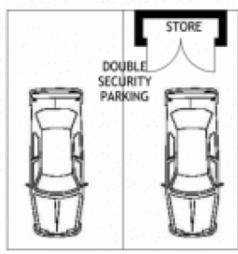

- Generously proportioned with a well configured layout
- Bright open living area flows to an undercover balcony
- Double bedrooms, master has an ensuite and walk-in
- Superior grade CaesarStone kitchen with gas appliances
- One of only 3 full concrete buildings in Jacksons Landing
- Study alcove, ducted air conditioning, bespoke cabinetry
- Two secure side by side parking spaces with storage shed