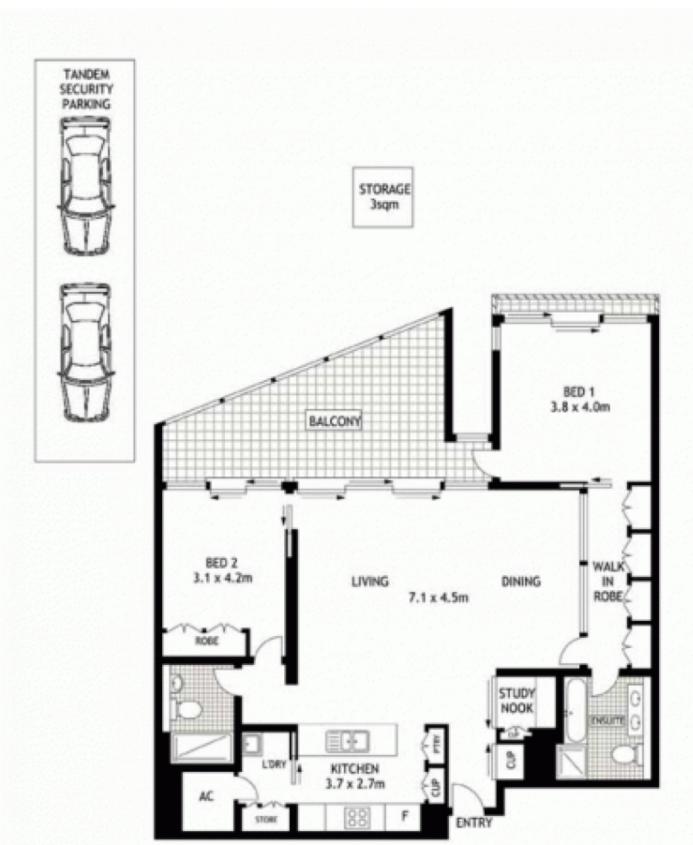

- Flooded with the light of a due northern aspect
- Exquisitely finished with designer appointments
- Expansive open living flows to a stunning balcony
- Secluded master complete with ensuite, built-ins
- Intuitively crafted to emphasize space and light
- Bespoke cabinetry, polished floors, ample storage
- Chic CaesarStone kitchen, De Dietrich gas fittings
- Pools, gyms, tennis courts, study alcove, air con