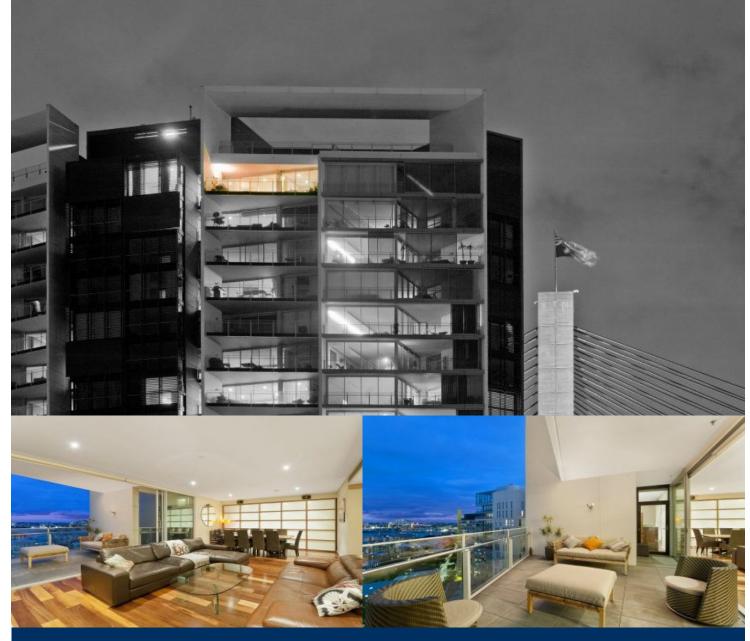

## morton.

**PYRMONT** 18B/2 Distillery Drive

One of only four penthouses on the top floor of the ultra exclusive 'Silk' building in what is unquestionably Jacksons Landing's most coveted locale, this remarkable property offers a level of sophistication that is beyond compare. With breathtaking views from the Bridge to the mountains, this home is truly first among equals.

- Flooded with the light of a due northern aspect
- Exquisitely finished with designer appointments
- Expansive open living flows to a stunning balcony
- Secluded master complete with ensuite, built-ins
- Intuitively crafted to emphasize space and light
- Bespoke cabinetry, polished floors, ample storage
- Chic CaesarStone kitchen, De Dietrich gas fittings
- Pools, gyms, tennis courts, study alcove, air con