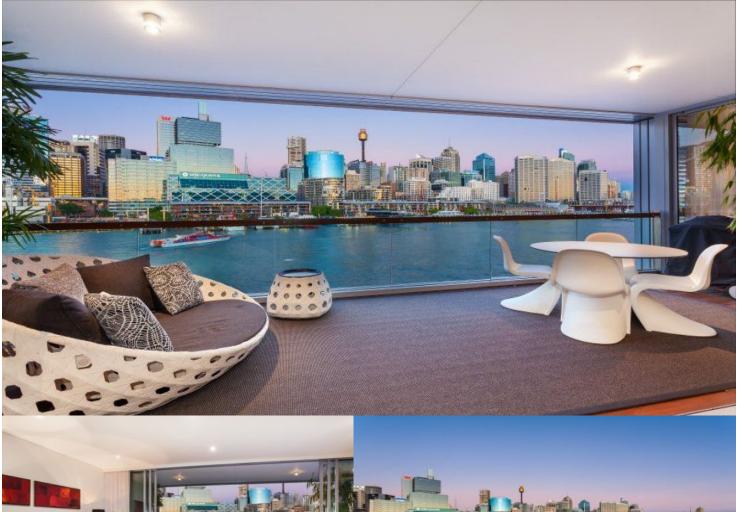

morton.

Beautifully crafted with an unsurpassed attention to detail throughout, this exquisite residence defines sophisticated luxury living. In an ultra exclusive harbourfront community, this elegant offering is dominated by breathtaking views that stretch uninterrupted across the bay to the majestic city skyline.

- Impeccably presented with absolutely no expense spared
- Intuitively designed with an emphasis on open entertaining
- A selection of formal and casual lounge and dining areas
- Deluxe CaesarStone kitchen with chic IIve gas appliances
- Palatial master complete with ensuite, built-ins and walk-in
- Vast undercover balcony, ducted air conditioning, intercom
- Resort facilities include a pool, gym and common sun deck
- Two storage cages, secure parking, ultra stylish bathrooms