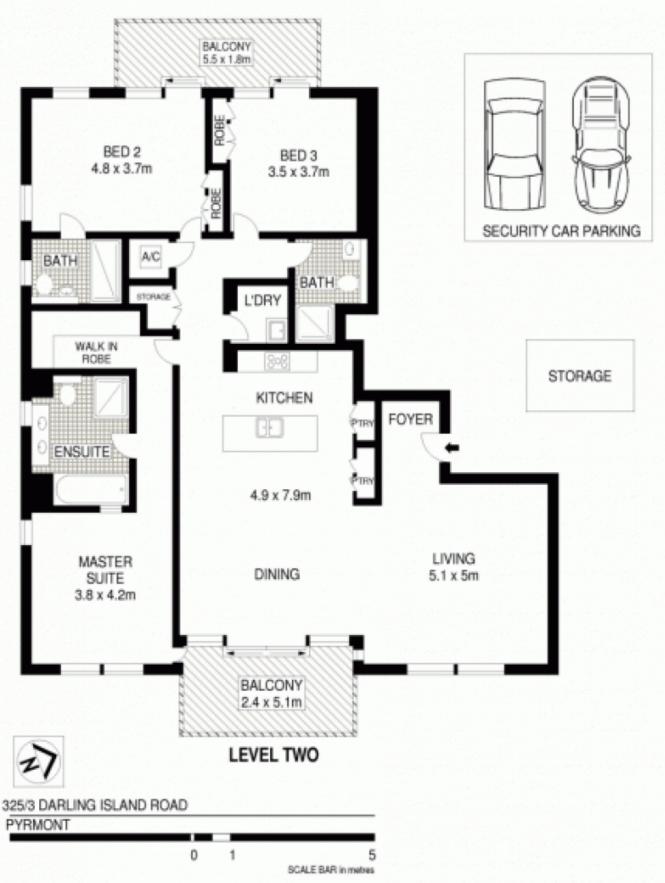

- With an expansive open plan lounge and dining area
- Generous bedrooms, master with ensuite and walk-in
- Spacious balcony is bathed in natural morning sunlight
- Sleek kitchen has gas appliances, CaesarStone benches
- Storage cage, polished floors, ducted air conditioning
- Deluxe bathrooms complete with frameless glass showers