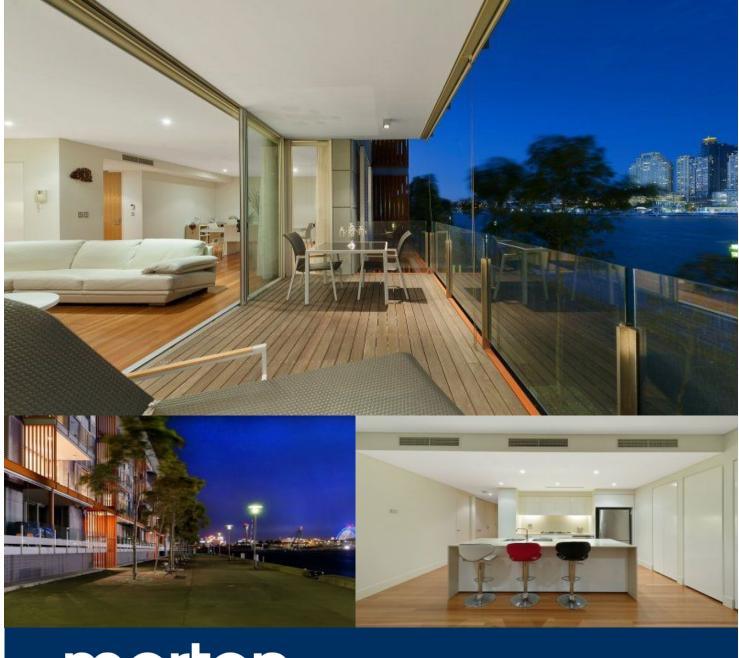

morton.

**PYRMONT** 325/3 Darling Island Road

Capturing sensational views that stretch across the inner harbour to embrace the soaring city skyline and the majestic arch of the iconic Harbour Bridge to the north, this stunning residence is the very definition of low maintenance luxury living. In a celebrated waterfront community, it is moments to vibrant village life.

- With an expansive open plan lounge and dining area
- Generous bedrooms, master with ensuite and walk-in
- Spacious balcony is bathed in natural morning sunlight
- Sleek kitchen has gas appliances, CaesarStone benches
- Storage cage, polished floors, ducted air conditioning
- Deluxe bathrooms complete with frameless glass showers