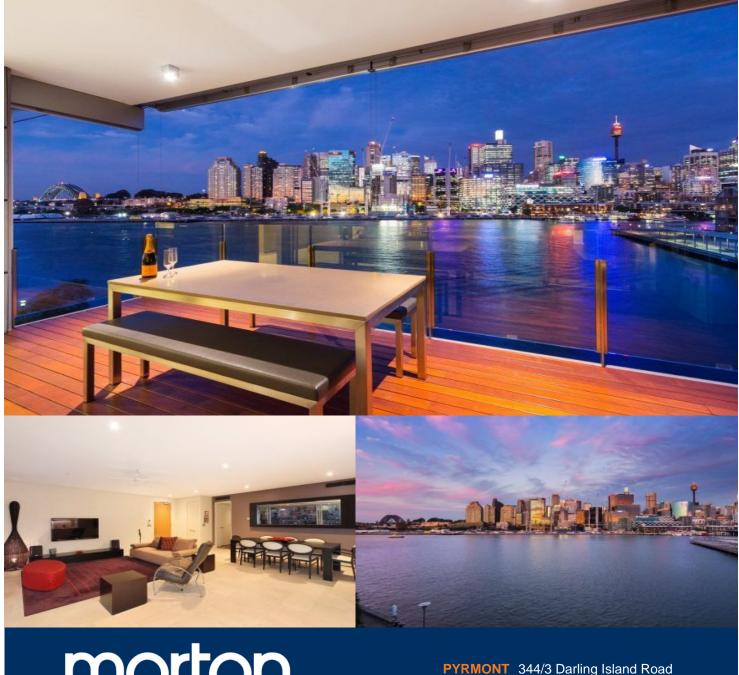

morton.

Experience the ultimate in luxury harbourfront style and enjoy a superb combination of flowing interiors, state-of-the-art finishes and breathtaking views. Occupying a premium position to the northern edge of an exclusive waterfront cul-de-sac, this impressive residence offers a stunning entertainers' retreat with an intimate sense of privacy and security.

- Inspiring views over the bridge, city and Darling Harbour
- Flowing open living space ideal for easy in/outdoor style
- Fold-out doors open seamlessly to a private dining terrace
- Sleek designer kitchen equipped with high-end Miele fittings
- Deluxe master suite with walk-in robe and full bath ensuite
- King sized bedrooms all have access to a second balcony
- Superb marble bathrooms and guest powder room
- Secure parking for two cars plus two large storage cages
- Ducted air-con, ceiling fans
- Automated exterior sun / privacy screens
- C-Bus lighting system and building concierge
- Resort style 20 metre lap pool, sauna, spa and gym