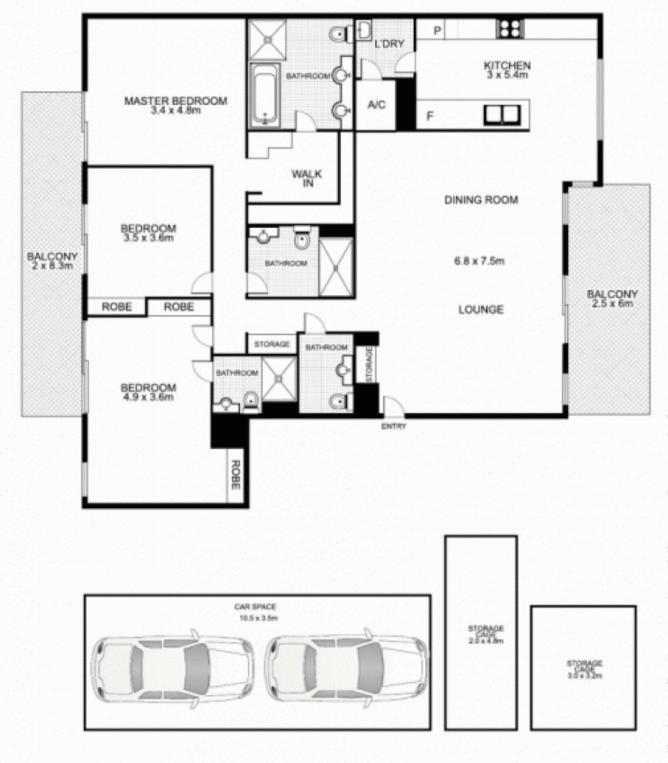

## 344/3 Darling Island Road, PYRMONT

This floor plan is intended as a guide only, Layout dimension are approximate only. No representation or warranties of any nature whatsoever are given or intended. Any person using this information should rely on their own enquiries.