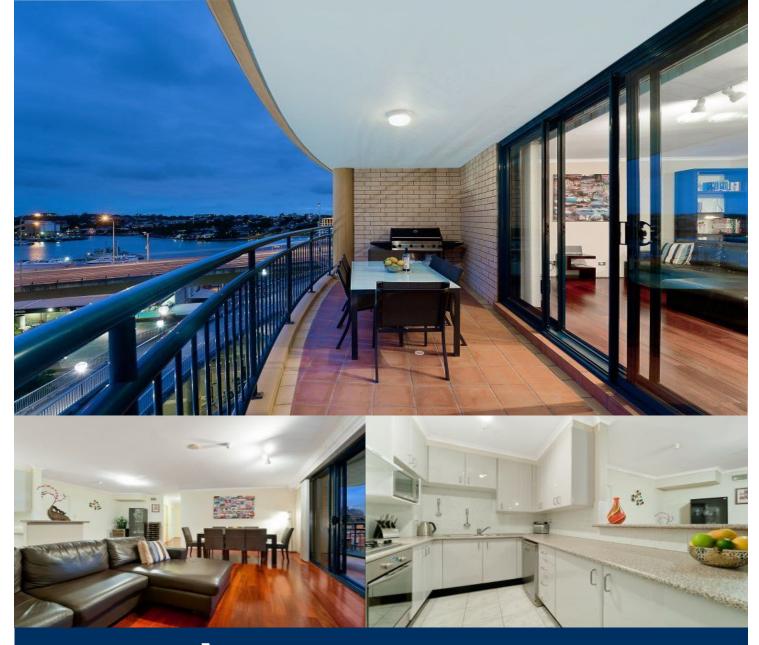

# morton.

Privately set amidst landscaped grounds and capturing uninterrupted views across Blackwattle Bay, this impressive apartment offers an affordable opportunity for the discerning investor or first time owner. Well presented throughout, it is just a short fifteen minute walk to the centre of the city.

- Bright eastern aspect and views to the city skyline
- Well proportioned open plan lounge and dining
- Surprisingly private with noise reduction installations
- Double bedrooms, built-ins, master has an ensuite
- Low maintenance, polished floors and a gas kitchen
- Resort facilities, pool, gym and building manager