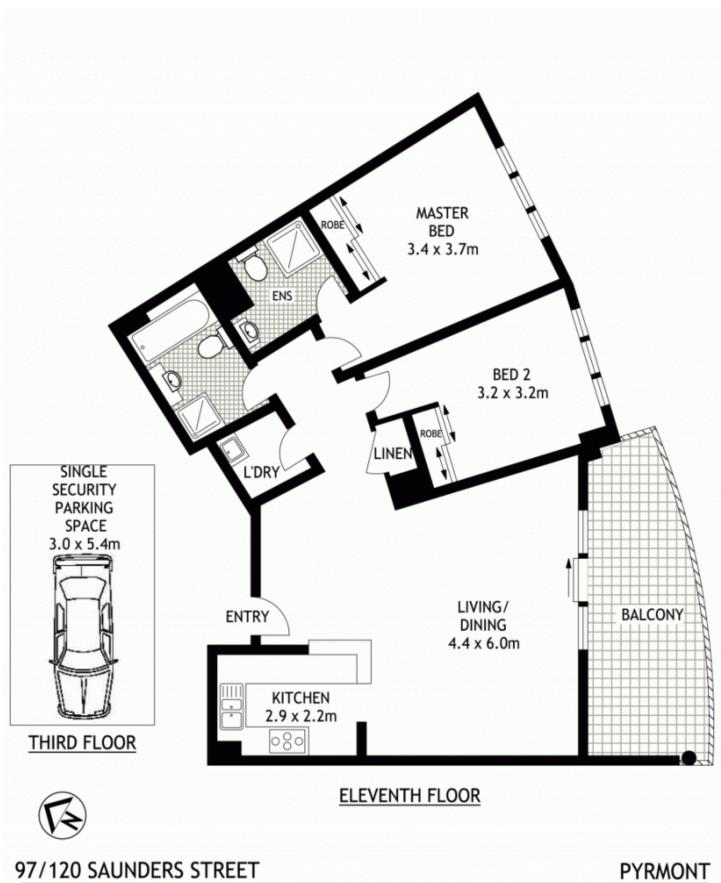

**PYRMONT** 97/120 Saunders Street □ 2 □ 2 □ 1

## 97/120 SAUNDERS STREET

SCAPE Floor Planing Disclaimer: This floor plan is conceptual only. it is provided for illustrative purposes only and should not be relied upon. We make no guaranteeas to the correctness of this plan. All interested parties should make and rely on their own enquiries in determining the accuracy of the information contained in this floor plan.