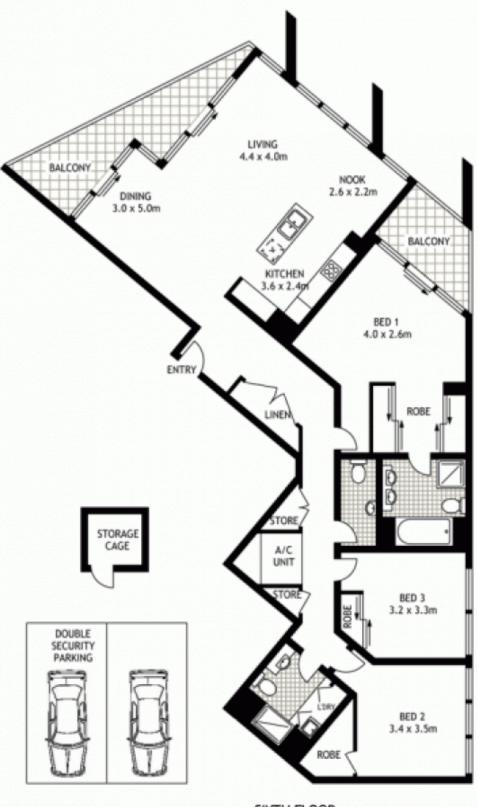

- Well proportioned open plan lounge/dining areas
- Sleek Smeg gas kitchen with CaesarStone benches
- Master bedroom with ensuite and walk-in wardrobe
- Storage cage, ducted air conditioning, guest w/c
- Resort facilities include pools, gyms and tennis courts
- Sunny north-eastern aspect, balconies, Euro laundry