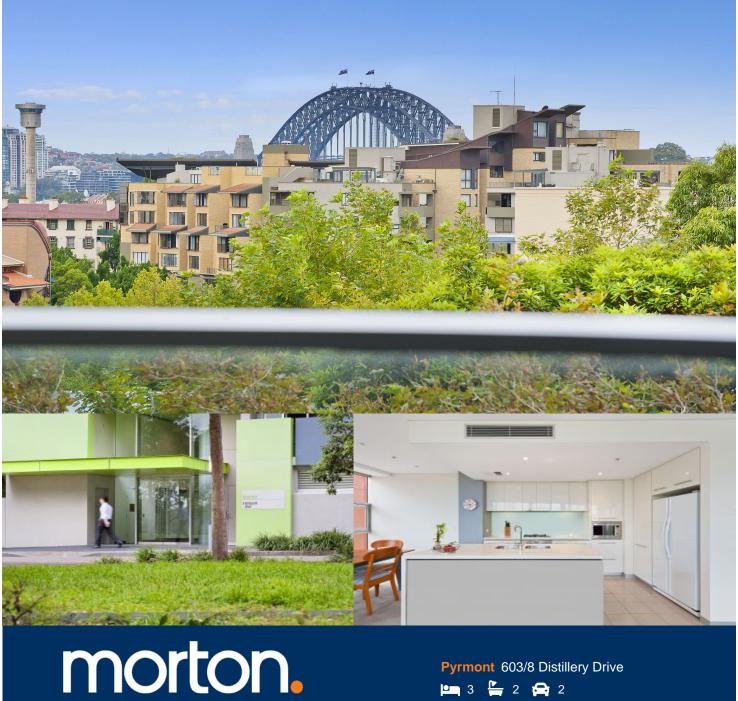

Dominated by a stunning natural aspect and finished to the most exacting of standards, this superior residence is a home of unquestionable distinction. In a coveted private setting with a tranquil tree-filled aspect, district views stretch northwards to capture the iconic arch of the Harbour Bridge.

- Well proportioned open plan lounge/dining areas
- Sleek Smeg gas kitchen with CaesarStone benches
- Master bedroom with ensuite and walk-in wardrobe
- Storage cage, ducted air conditioning, guest w/c
- Resort facilities include pools, gyms and tennis courts
- Sunny north-eastern aspect, balconies, Euro laundry