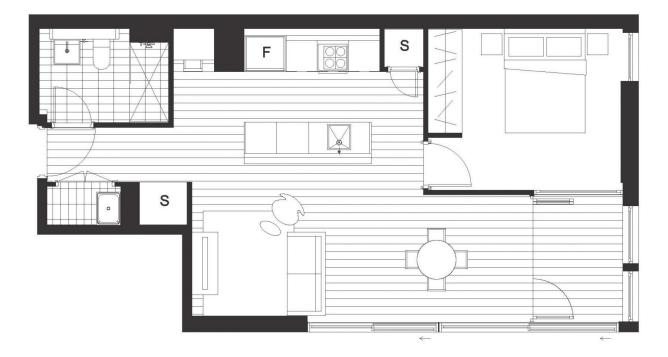

quality finishes define this brand new apartment. Designed by Robertson and Marks, the Air development offers seamless light-filled indoor/outdoor living in a highly sought after vibrant location.

- South/East position on 15th floor, lift access
- Cleverly configured interiors maximise the space
- Integrated seamless wintergarden
- Oak timber flooring and wool blend carpets
- Full height floor to ceiling glass windows
- Reverse cycle ducted air conditioning
- CaeserStone bench tops and polyurethane cabinetry
- Mirrored splashbacks and European appliances
- LED lights, internal laundry, NBN and Foxtel wiring
- Open air pool, gym, spa and wellness centre in development

## View

As advertised or by appointment

## **Agent**

## Sarah Fowell

0437 492 129

## Apartment 1503

Area: 55sqm