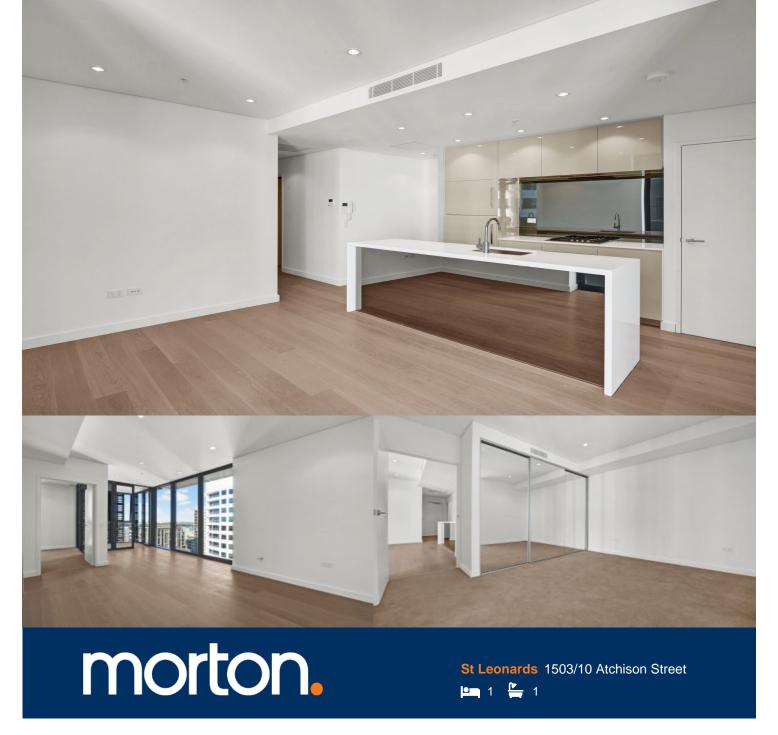

Space, style and quality finishes define this brand new apartment. Designed by Robertson and Marks, the Air development offers seamless light-filled indoor/outdoor living in a highly sought after vibrant location.

- South/East position on 15th floor, lift access
- Cleverly configured interiors maximise the space
- Integrated seamless wintergarden
- Oak timber flooring and wool blend carpets
- Full height floor to ceiling glass windows
- Reverse cycle ducted air conditioning
- CaeserStone bench tops and polyurethane cabinetry
- Mirrored splashbacks and European appliances
- LED lights, internal laundry, NBN and Foxtel wiring
- Open air pool, gym, spa and wellness centre in development

## Apartment 1503

Area: 55sqm