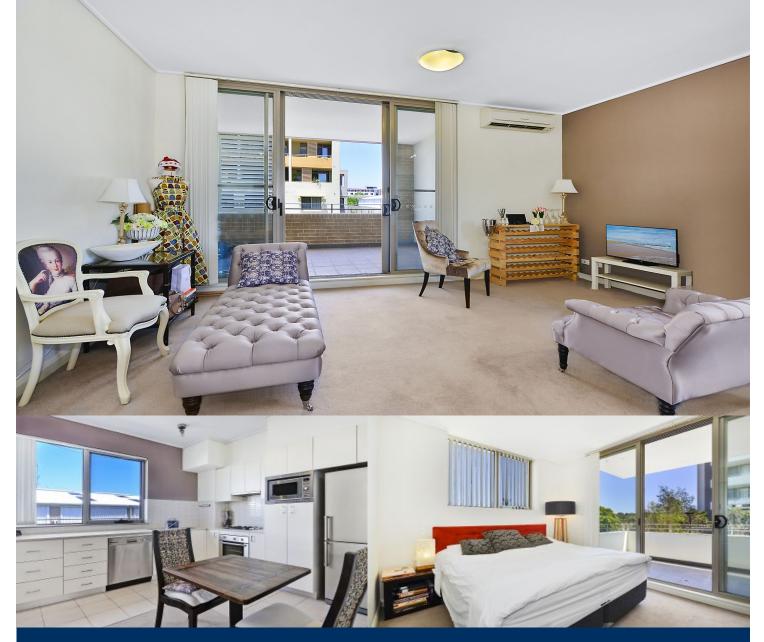

# morton.

Positioned in the popular Sorrento building, this light-filled and expansive one bedroom apartment offers an amazing array of indoor and outdoor spaces. Perfectly balanced, this fabulous unit is likely to prove popular with investors and owner occupiers alike and is a must to inspect.

- Open plan lounge dining area with direct balcony access
- Three separate terraces and separate study nook
- Fully fitted kitchen with stainless steel appliances
- Bathroom with bath tub and internal laundry with dryer
- Split system air-conditioning unit and audio/visual security
- intercom

- Single parking with storage cage and separate 6sqm storage room

- Bus and Ferry services are moments away
- Train services from Rhodes soon to be accessible upon completion of Homebush Bay Bridge early in 2016
- Close to The Piazza and Newington Shopping Village with an array of cafes and restaurants at your disposal