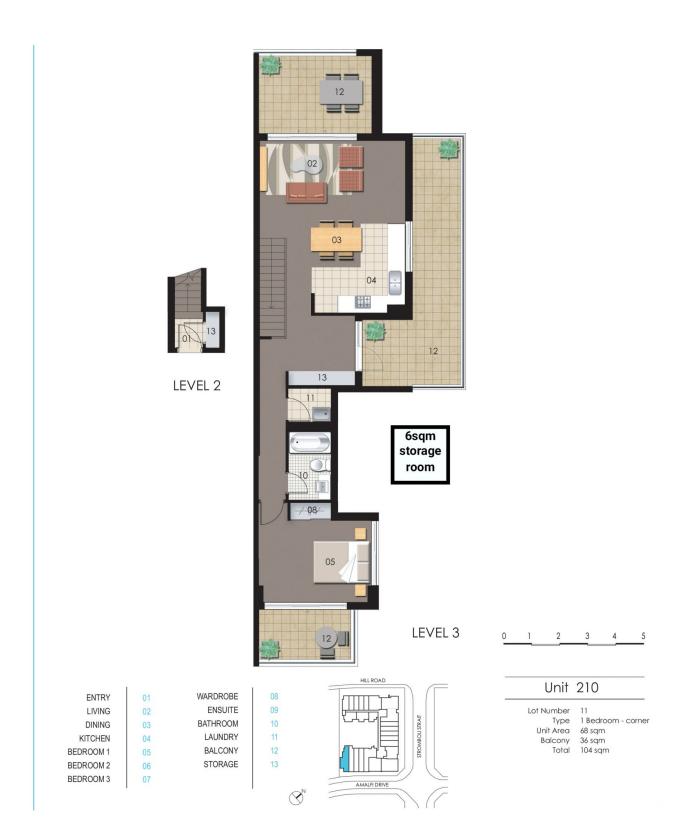

- Single parking with storage cage and separate 6sqm storage room

- Bus and Ferry services are moments away
- Train services from Rhodes soon to be accessible upon completion of Homebush Bay Bridge early in 2016
- Close to The Piazza and Newington Shopping Village with an array of cafes and restaurants at your disposal