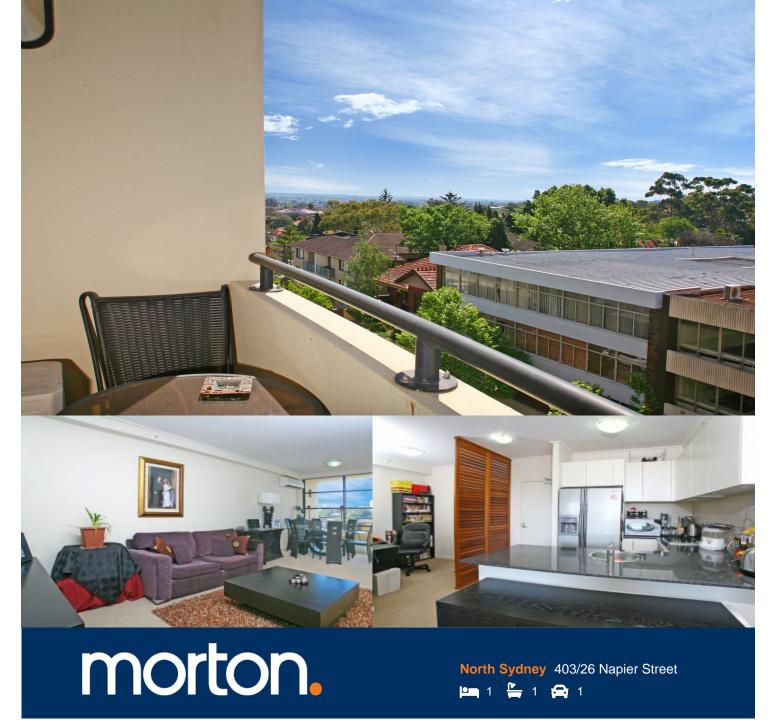

Nestled in a secluded laneway this spacious north facing 1 bedroom plus study is a short stroll to North Sydney's

Characterised by great natural light, soaring ceilings and contemporary appointments this apartment will ideally be suitable to professionals or investors seeking a super convenient location.

- Large open plan living opens to private nth facing balcony
- Kitchen enjoys stainless steel appliances and granite benchtops
- Master bedroom with built-in wardrobes

business and entertainment hub.

- Separate study area and internal storage
- Sleek bathroom with oversized shower recess
- Internal pool, gym, intercom and lift access
- Reverse cycle air conditioning and secure under cover parking