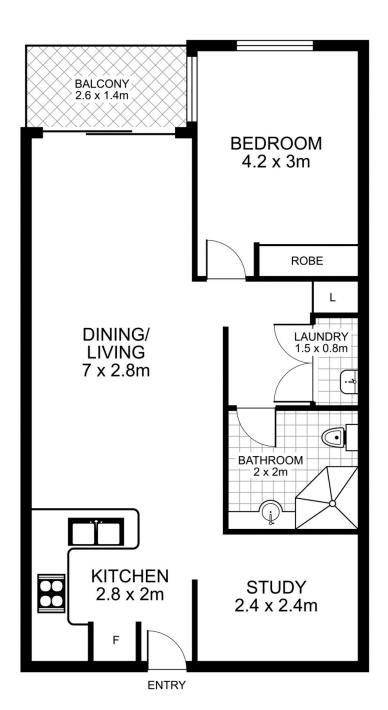

- Large open plan living opens to private nth facing balcony
- Kitchen enjoys stainless steel appliances and granite benchtops
- Master bedroom with built-in wardrobes

business and entertainment hub.

- Separate study area and internal storage
- Sleek bathroom with oversized shower recess
- Internal pool, gym, intercom and lift access
- Reverse cycle air conditioning and secure under cover parking

## 403/26 Napier Street, NORTH SYDNEY

Plans by