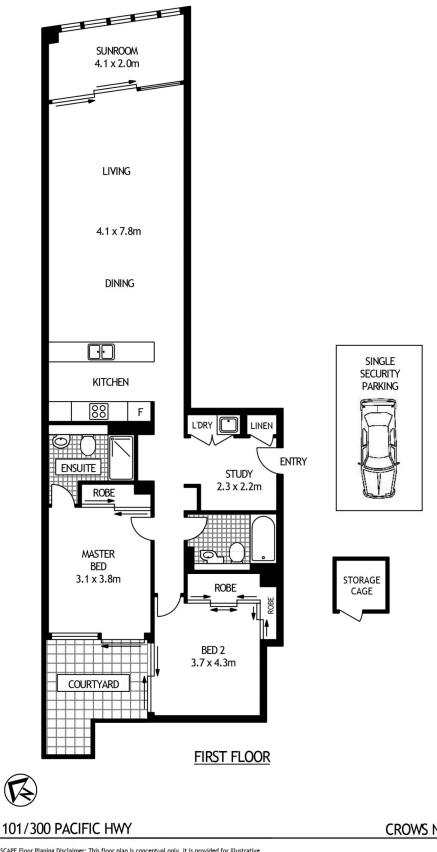

- Generous interiors feature polished timber flooring
- Private courtyard and outdoor entertaining space
- Sleek caesarstone kitchen with ilve gas appliances
- Full main bathroom, ensuite and separate internal laundry
- Ducted air conditioning and video intercom
- Security car space plus storage cage and lift access

## Agent

Sarah Fowell

- 0437 492 129
- ─ sarah@morton.com.au

morton.com.au

SCAPE Floor Planing Disclaimer: This floor plan is conceptual only. it is provided for illustrative purposes only and should not be relied upon. We make no guaranteeas to the correctness of this plan. All interested parties should make and rely on their own enquiries in determining the accuracy of the information contained in this floor plan.