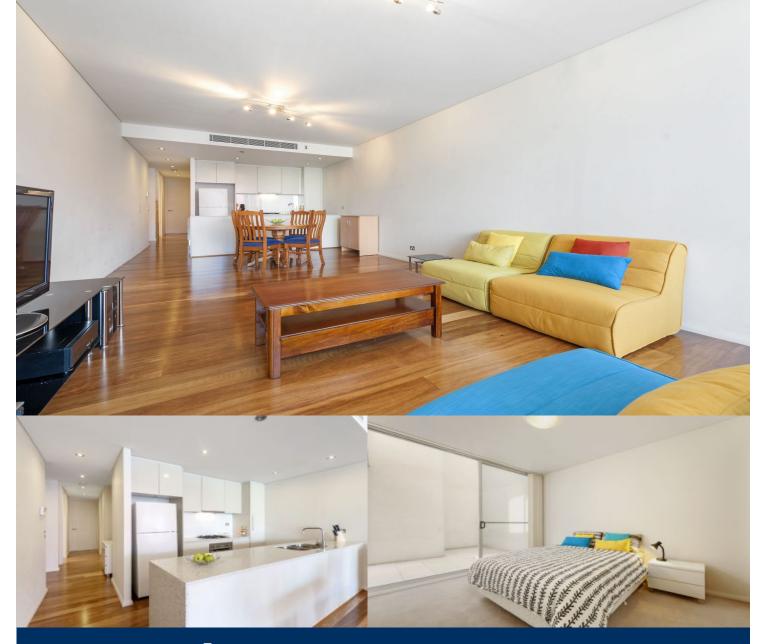

## morton.

Crisp, fresh and full of style, this smartly appointed apartment provides an easycare designer lifestyle or smart investment prospect in a great location. It is set within the ultra-chic Imiza security complex and offers a quality property in the heart of Crows Nest.

- Generous interiors feature polished timber flooring
- Private courtyard and outdoor entertaining space
- Sleek caesarstone kitchen with ilve gas appliances
- Full main bathroom, ensuite and separate internal laundry
- Ducted air conditioning and video intercom
- Security car space plus storage cage and lift access