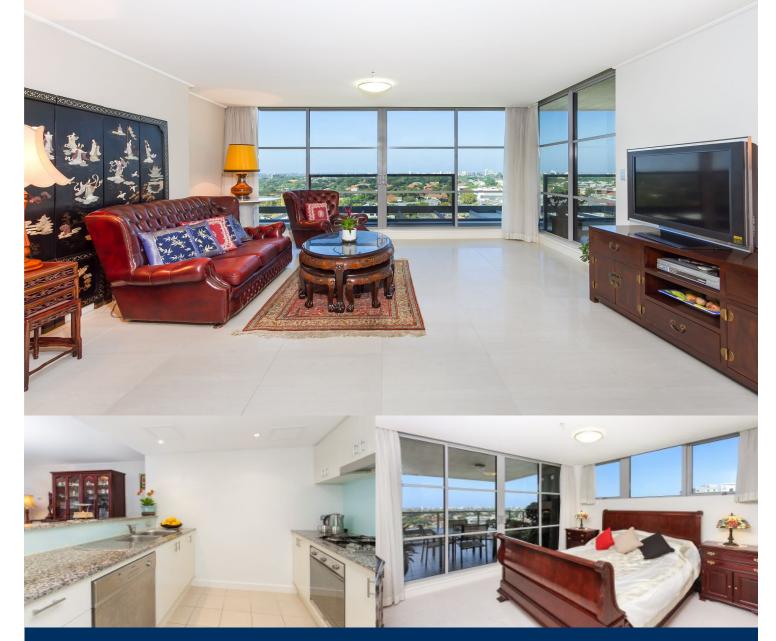

# morton.

St Leonards 906/15 Atchison Street

The very best of Crows Nest's lively cafes, shops and restaurants are all moments from the doorstep and yet once inside this stylish Nexus apartment, the peace and privacy will impress. Designed to provide a sleek and modern living space, it offers a quality home with good proportions, contemporary finishes and an elevated position with district outlooks.

- Crisp interiors feature a light and airy open design
- Wide sheltered terrace for outdoor entertaining
- Master bedroom with ensuite and terrace access
- Double security parking, storage cage and gymnasium
- Ducted air-conditioning, intercom entry and lift access