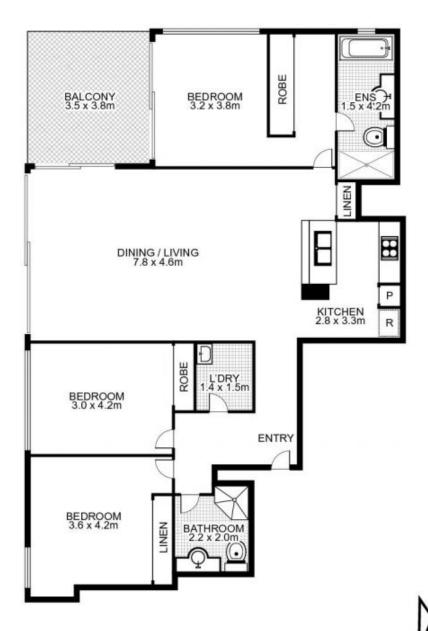

# 906/15 Atchison Street, ST LEONARDS

This floor plan is intended as a guide only. Layout dimension are approximate only. No representation or warranties of any nature whatsoever are given or intended. Any person using this information should rely on their own enquiries.