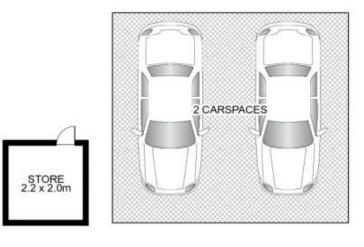

- Crisp interiors feature a light and airy open design
- Wide sheltered terrace for outdoor entertaining
- Master bedroom with ensuite and terrace access
- Double security parking, storage cage and gymnasium
- Ducted air-conditioning, intercom entry and lift access

# 906/15 Atchison Street, ST LEONARDS

This floor plan is intended as a guide only. Layout dimension are approximate only. No representation or warranties of any nature whatsoever are given or intended. Any person using this information should rely on their own enquiries.