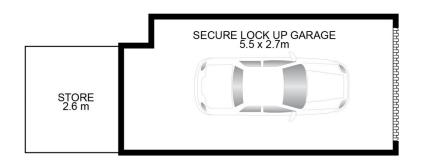

- Stylishly renovated and designed with quality finishes
- Light filled open design with lounge and dining areas
- A sunlit balcony that captures elevated leafy views
- Recently updated kitchen plus a full bathroom
- Two double bedrooms include one with large built-ins
- Secure lock-up garage plus a storeroom on title