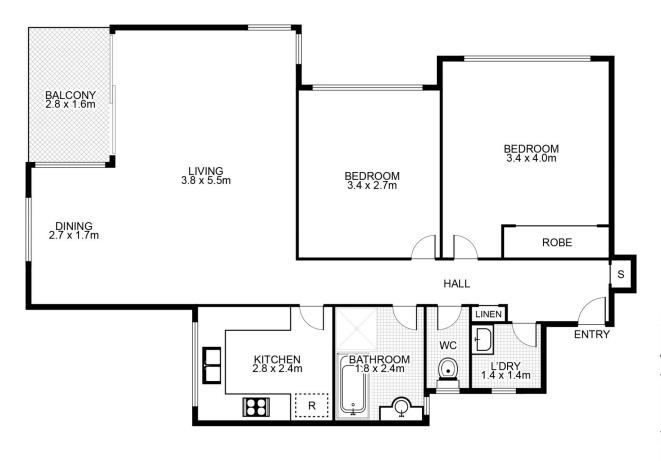

## 12/45 Shirley Road, WOLLSTONECRAFT

This floor plan is intended as a guide only. Layout dimension are approximate only. No representation or warranties of any nature whatsoever are given or intended. Any person using this information should rely on their own enquiries.