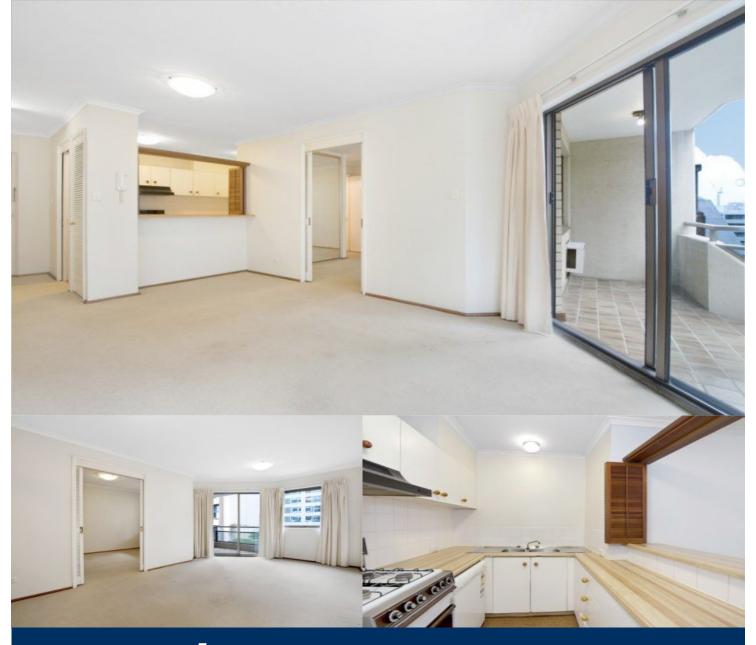

morton.

Sydney 402/27 King Street

Centrally located at the gateway between Darling Harbour and the CBD this 1 bed apartment sets the precedent for easy city living and is a superb investment opportunity - ready to live in, personalise or ripe for rental returns (currently leased at \$470 per week).

- Open plan living/dining flowing onto balcony with city views
- Modern gas kitchen with servery window and timber features
- Generous bedroom with built-in robe
- Internal hidden laundry
- Secure building with lift and intercom access