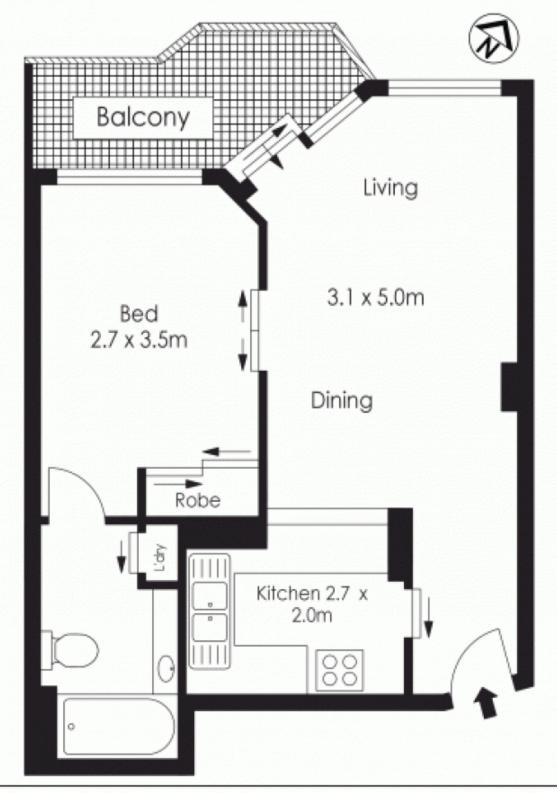

- Open plan living/dining flowing onto balcony with city views
- Modern gas kitchen with servery window and timber features
- Generous bedroom with built-in robe
- Internal hidden laundry
- Secure building with lift and intercom access

## 402/27-29 King Street, Sydney

The information above is provided in good faith and has been provide to us from a variety of sources. We have not verified whether the information is accurate and do not have any belief one way or other in its accuracy. We do not accept any responsibility to any person for its accuracy and do no more than pass it on. All interested parties should rely on their own inquiries in order to determine whether or not this information is in fact accurate.