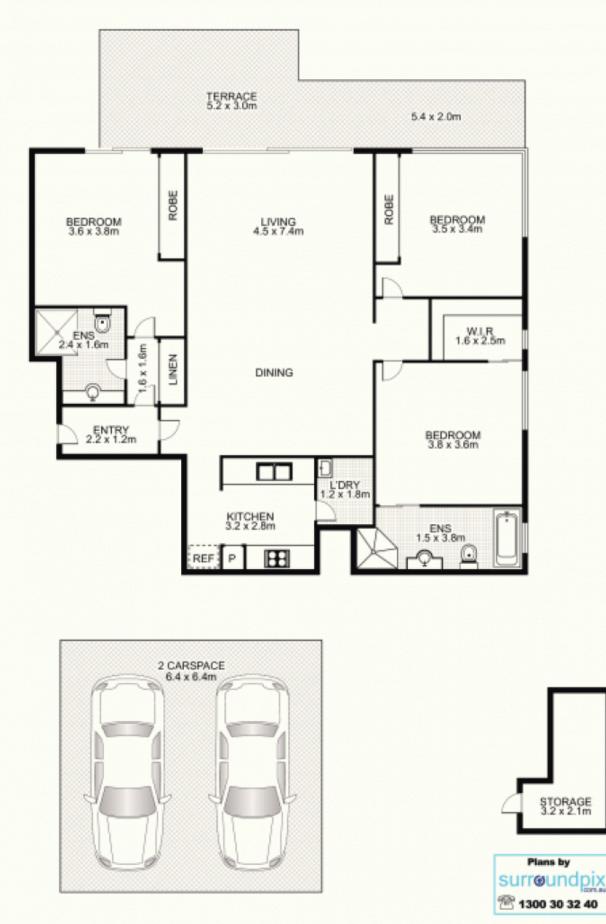

## 807/15 Atchison Street, ST LEONARDS

This floor plan is intended as a guide only. Layout dimension are approximate only. No representation or warranties of any nature whatsoever are given or intended. Any person using this information should rely on their own enquiries.