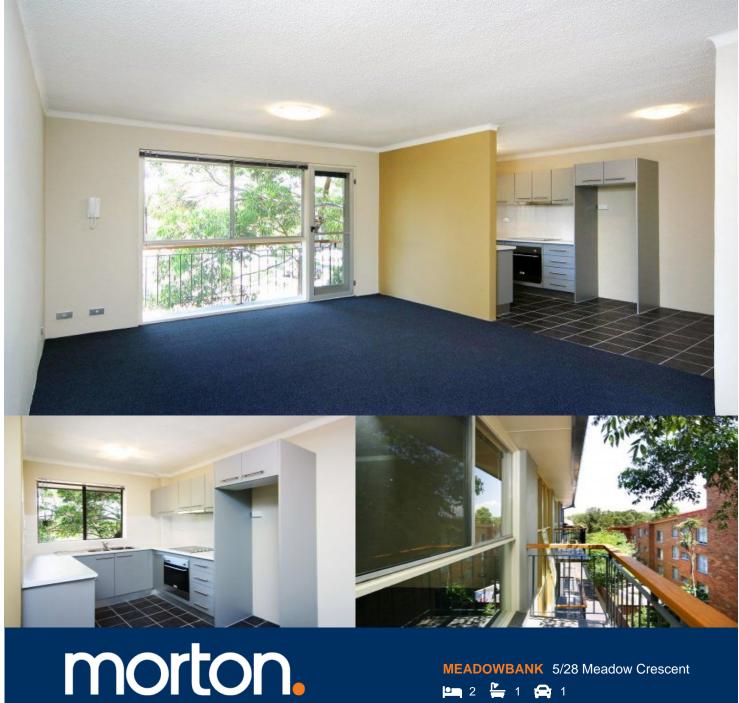

Set on the top floor of a small complex of 15, this smartly presented apartment represents an ideal approach to first home ownership in one of Sydney's significant growth areas. Its excellent lifestyle appeal is enhanced by outstanding investment potential as it is ideally positioned in a location that has waterside parklands, trains, shops and ferries all within walking distance.

- Open plan living area plus a private balcony
- Modern kitchen with stainless steel appliances
- Two bedrooms include one with built-in robes
- Registered car space on title plus shared laundry
- Currently on an open lease