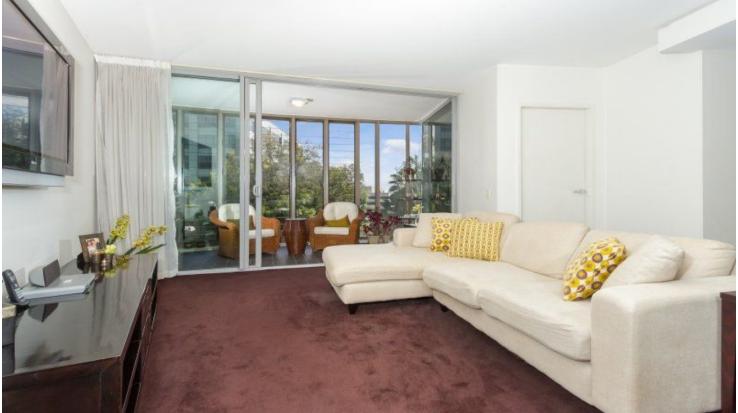

# morton.

CROWS NEST W201/599 Pacific Highway

Crisp, modern and full of natural light, this large sized apartment provides an easycare designer lifestyle or smart investment prospect in the heart of St Leonards. It is quietly set within the acclaimed Abode security complex and offers a quality property in a convenient location within footsteps to trains plus the Forum shops and dining options.

- Spacious open design with living and dining areas
- Sunroom/enclosed balcony with BBQ space
- Large floor-to-ceiling windows enhance sunlight
- All three bedrooms have mirrored built-in robes
- 20m indoor lap pool, gym and spa pool & concierge