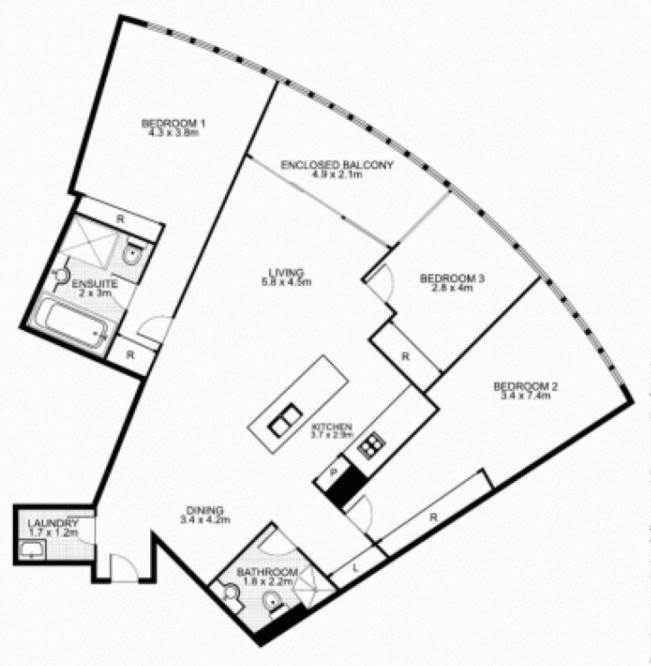

## W201/599 Pacific Hwy, CROWS NEST

This floor plan is intended as a guide only. Layout dimension are approximate only. No representation or wanterfers of any nature whatsoever are given or intended. Any person using this information should rely on their own enquiries.