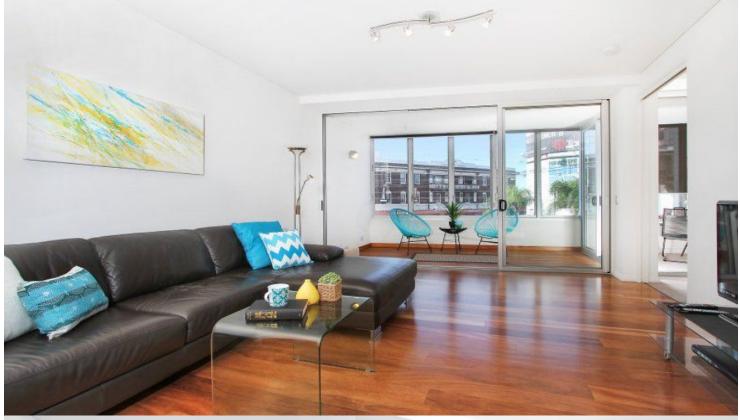

## morton.

Displaying a sleek modern design that takes full advantage of light and space, this stylish 'Imiza' apartment is highly private, exceptionally secure and cleverly designed with a range of smart modern touches. It provides a surprisingly peaceful home within footsteps to Crows Nest's cafes, fine eateries and city transport options.

- Bright open design features polished floors
- Enclosed dining terrace plus separate study area
- Double-sized bedroom and walk-in wardrobe
- Designer stone kitchen fitted with Ilve gas fittings
- Ducted air con, intercom and lock-up storeroom