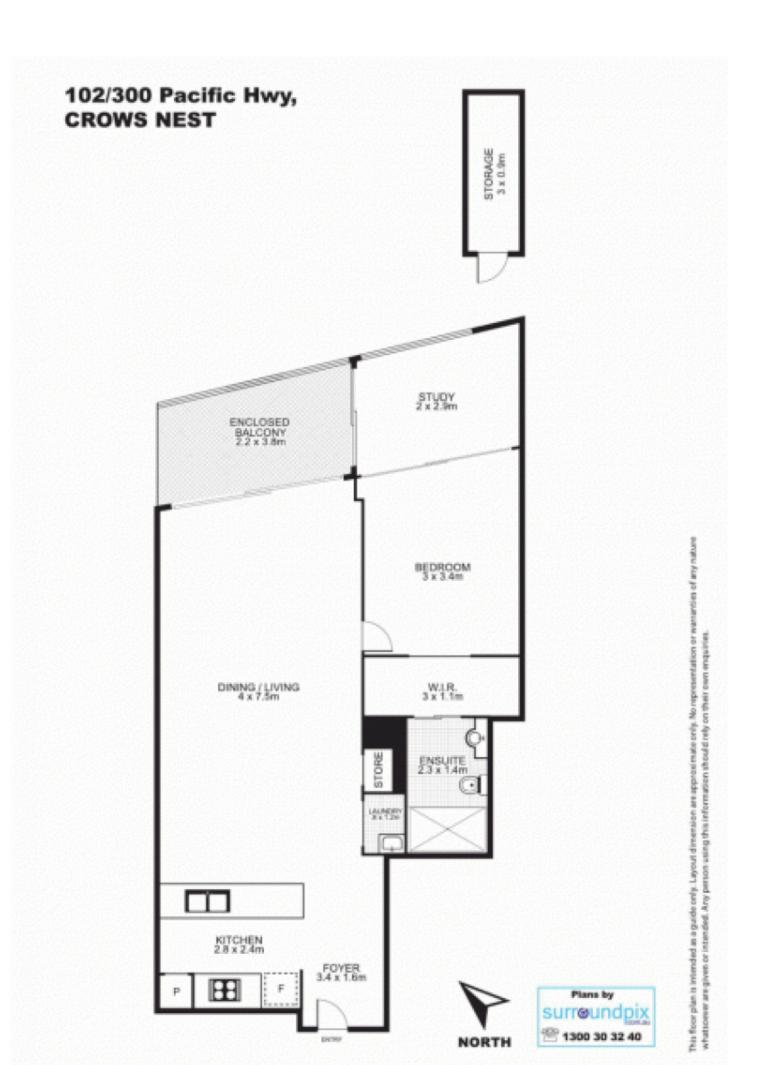

- Bright open design features polished floors
- Enclosed dining terrace plus separate study area
- Double-sized bedroom and walk-in wardrobe
- Designer stone kitchen fitted with Ilve gas fittings
- Ducted air con, intercom and lock-up storeroom

CROWS NEST 102/300 Pacific Highway