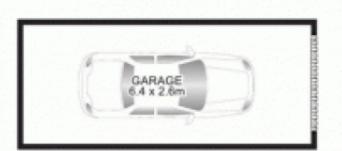

- Light and airy open living with lounge/dining areas
- Front balcony plus a second terrace at the rear
- Two double bedrooms both have built-in robes
- Optional dining/third bedroom or study alcove
- Lock-up garage, full bathroom and internal laundry