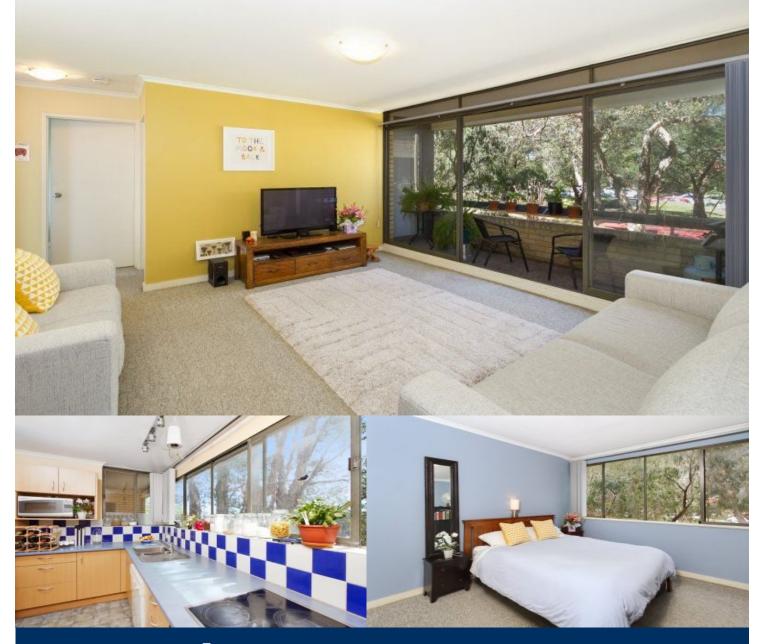

# morton.

Delightfully private, light filled and set in leafy surrounds, this large-sized apartment is a surprise package in a sought after location. The entrance vestibule leads to a spacious interior with great air cross flow and a flexible floor plan. Tucked away from the street this peaceful first-floor retreat is just moments to the train station, village cafes and nearby parks.

- Light and airy open living with lounge/dining areas
- Front balcony plus a second terrace at the rear
- Two double bedrooms both have built-in robes
- Optional dining/third bedroom or study alcove
- Lock-up garage, full bathroom and internal laundry