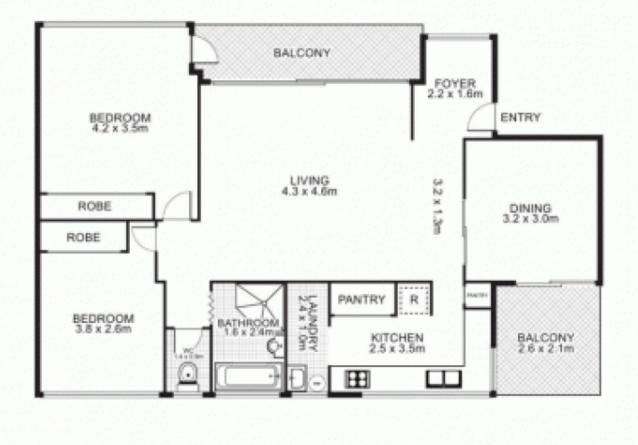

## 9/66 Shirley Road, WOLLSTONECRAFT

surroundpix

Plans by

1300 30 32 40

NORTH

This floor plan is interched as a guide only. Layout dimension are approximate only. No representation or warranties of any nature whatseever are given an intended. Any person using this information should rely on their own enquiries.