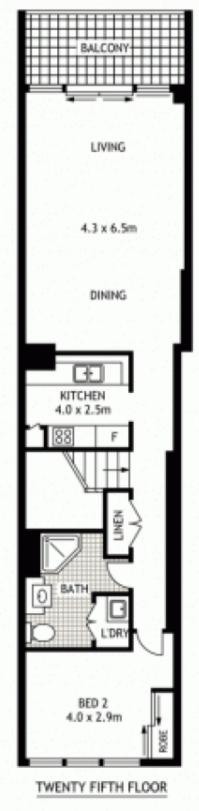

morton.

SYDNEY 242/420 Pitt Street

2

Flowing over two split levels and invitingly well presented for carefree modern living, this surprisingly spacious apartment presents a low maintenance lifestyle of convenience and quality. Occupying an elevated setting on levels 24 and 25, spectacular uninterrupted views stretch across Belmore Park.

- Well proportioned open plan lounge and dining
- Generous balcony is suited to casual entertaining
- Double bedrooms with built-ins, master with ensuite
- CaesarStone kitchen, stainless steel gas appliances
- Air conditioning, secure parking space for one car
- European laundry, concierge, gymnasium, storage