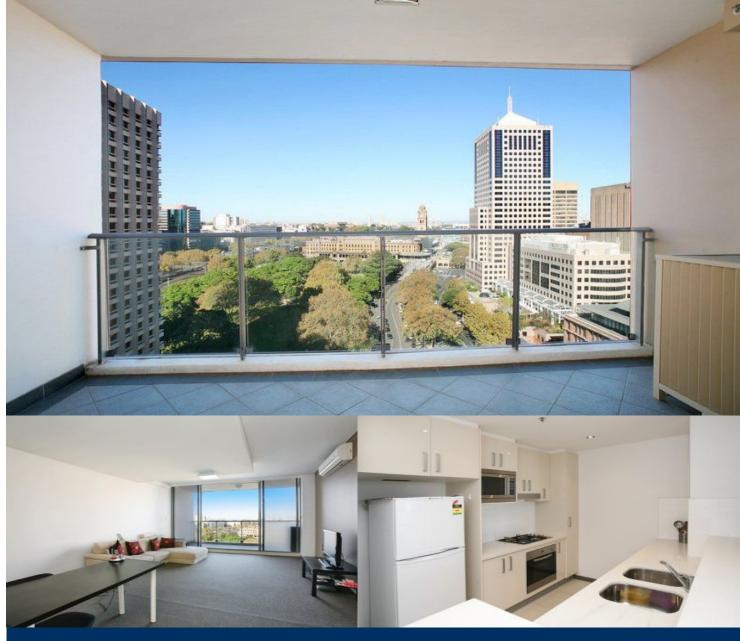

morton.

SYDNEY 242/420 Pitt Street

2

Flowing over two split levels and invitingly well presented for carefree modern living, this surprisingly spacious apartment presents a low maintenance lifestyle of convenience and quality. Occupying an elevated setting on levels 24 and 25, spectacular uninterrupted views stretch across Belmore Park.

- Well proportioned open plan lounge and dining
- Generous balcony is suited to casual entertaining
- Double bedrooms with built-ins, master with ensuite
- CaesarStone kitchen, stainless steel gas appliances
- Air conditioning, secure parking space for one car
- European laundry, concierge, gymnasium, storage