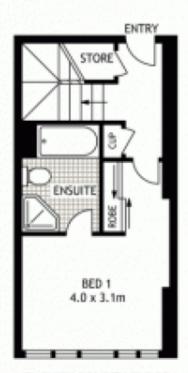

- Well proportioned open plan lounge and dining
- Generous balcony is suited to casual entertaining
- Double bedrooms with built-ins, master with ensuite
- CaesarStone kitchen, stainless steel gas appliances
- Air conditioning, secure parking space for one car
- European laundry, concierge, gymnasium, storage