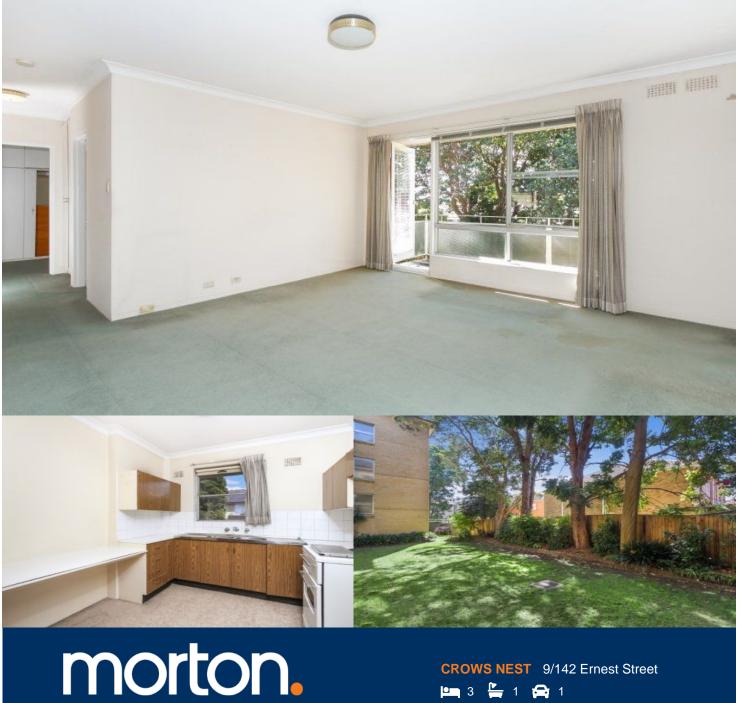

The extraordinary convenience of being within easy walking distance to Crows Nest and Cammeray amenities is perfect complement to the peaceful leafy setting of this top floor apartment. Quietly set towards the rear a boutique complex, it makes a great home or investment with fresh interiors, good natural light and lots of scope to further improve.

- Presented in original condition with excellent potential
- Light and airy living space and easterly balcony
- Windows on two sides allow good air cross-flow
- Undercover car space plus shared storage room
- Set within a well maintained building of 18
- Express city transport virtually at the front door