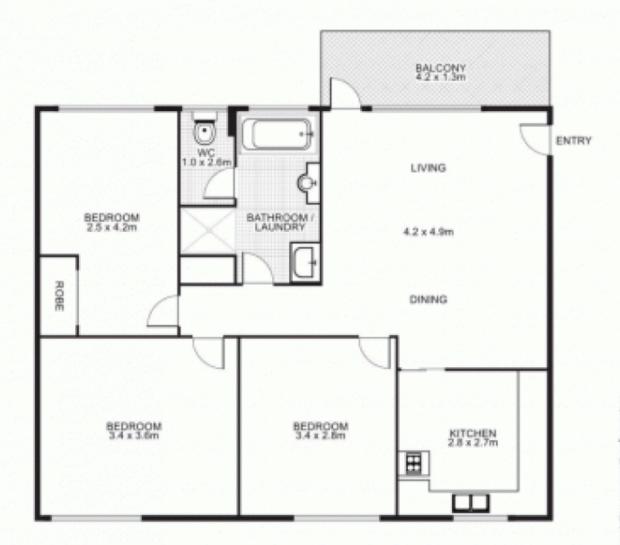

## 9/142 Ernest Street, CROWS NEST

This floor plan is intended as a guide only. Layout dimension are approximate only. No representation or warranties of any nature whatsoever are given or intended. Any person saing this information should nily on their own enquiries.