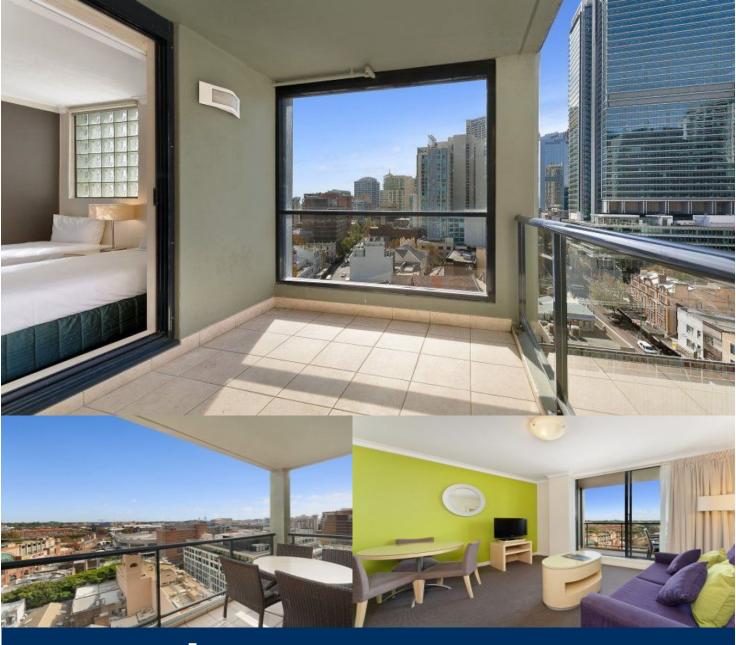

morton.

**SYDNEY** 1702/653 George Street

2 <del>|</del>

Set high on the 17th floor of the exclusive 'Breakfree' Hotel, this superb property presents an exceptional opportunity for the investor seeking a solid, low maintenance investment vehicle in the heart of the city. Returning approximately 6.5% net per annum, this is a rare chance that is not to be missed.

- Offering a net income of \$3,640.77 per calendar month
- North westerly views that stretch across the city
- Well presented for comfortable contemporary living
- Air conditioning, internal laundry and dual balconies
- All conditioning, internal laurily and dual balcomes
  Double bedrooms with built-ins, master with ensuite
- Gas kitchen, bright interiors, open plan entertaining