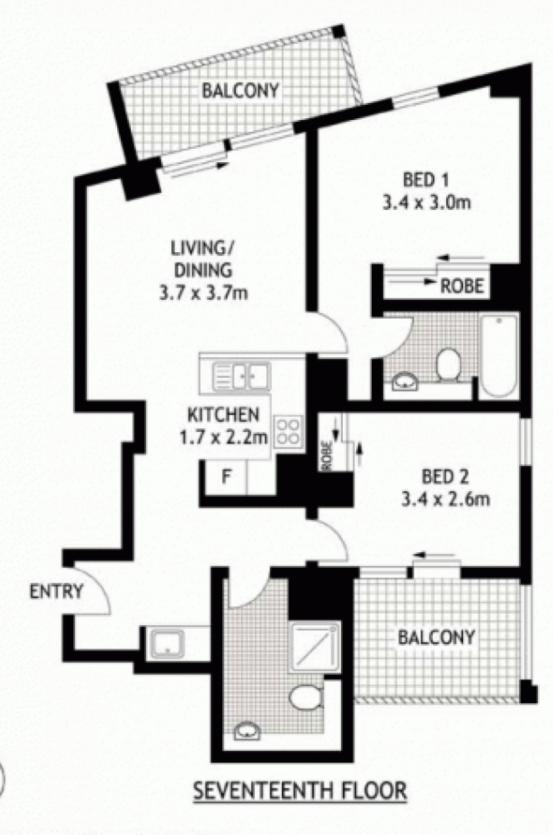

## 1702/653 GEORGE STREET

SYDNEY

SCAPE Floor Planing Disclaimer: This floor plan is conceptual only. It is provided for illustrative purposes only and should not be relied upon. We make no guaranteeas to the correctness of this plan. All interested parties should make and rely on their own enquiries in determining the accuracy of the information contained in this floor plan.