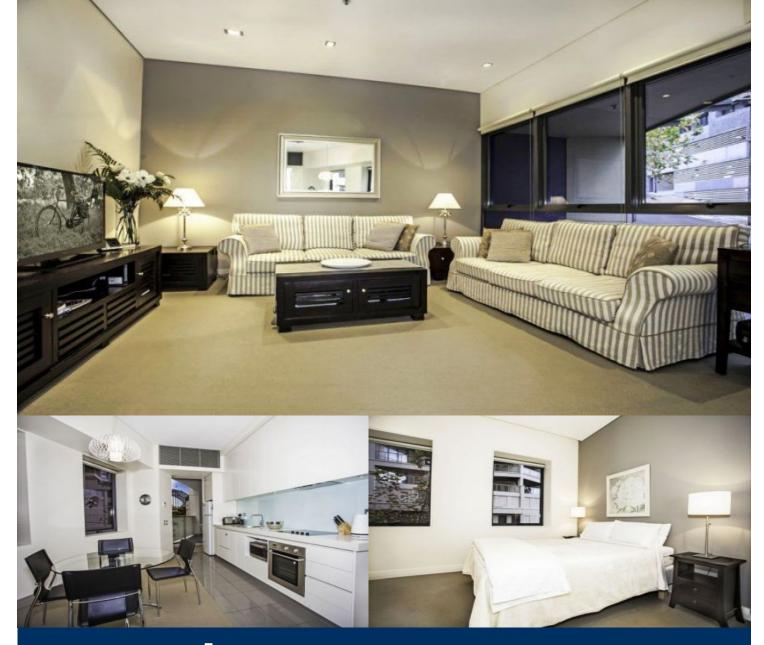

# morton.

Occupying a prized elevated position in the exclusive 'Azure' building, this invitingly stylish residence presents the perfect opportunity for the discerning investor or first time homeowner to enter a prestigious harbourside market. Impeccably presented, it is just moments to the heart of North Sydney CBD.

- Blessed with cutting-edge designer appointments
- Combined open plan lounge and dining areas
- Double bedroom complete with built-in wardrobe
- Bridge views from the large entertainer's balcony
- Deluxe integrated kitchen, CaesarStone benches
- Light-filled interiors, gymnasium, carpet throughout
- Ducted air conditioning, intercom access and lift