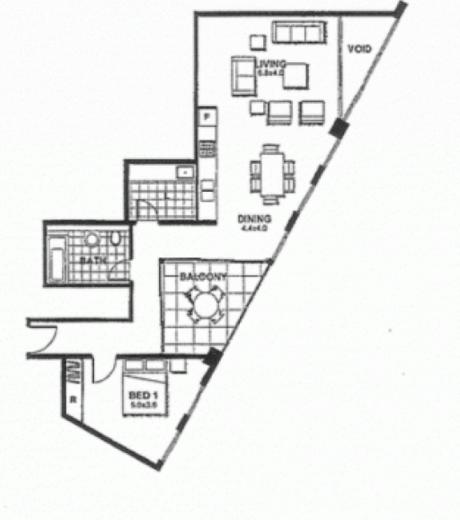

- Blessed with cutting-edge designer appointments
- Combined open plan lounge and dining areas
- Double bedroom complete with built-in wardrobe
- Bridge views from the large entertainer's balcony
- Deluxe integrated kitchen, CaesarStone benches
- Light-filled interiors, gymnasium, carpet throughout
- Ducted air conditioning, intercom access and lift