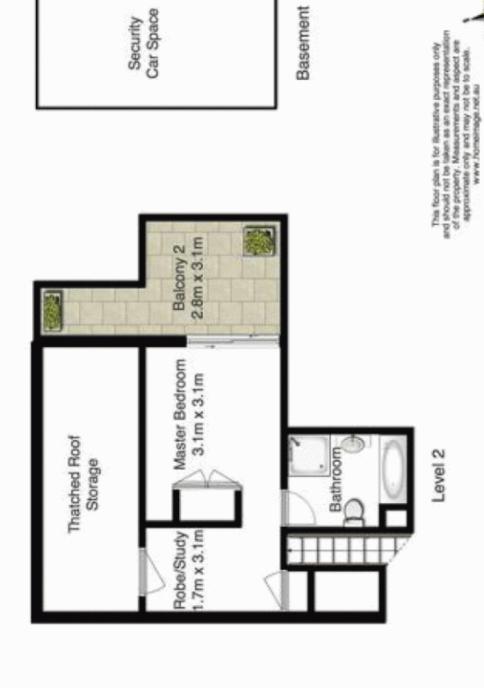

## Apartment 17 2-4 Abbott St Cammeray

Lounge/Dining

4.9m x 5.6m

Balcony 1

Level 1

Laundry

So Kitchen

Zm.