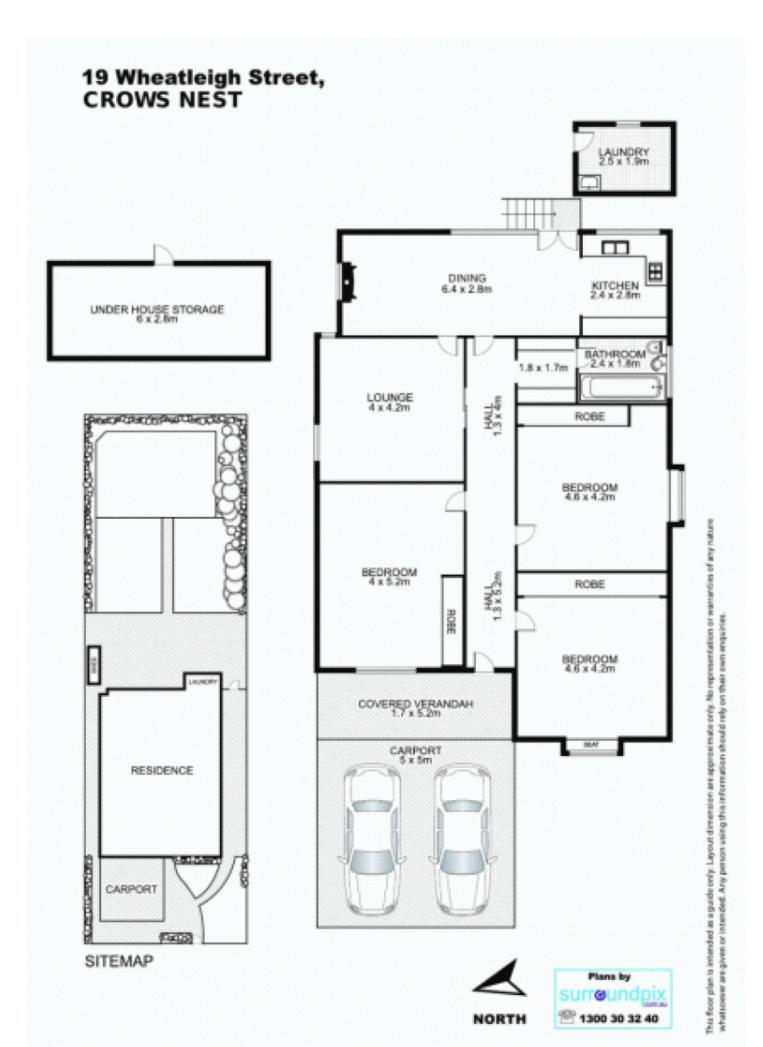

- Potential to expand outwards and upwards, STCA
- Graced with character period finishes throughout
- Invitingly spacious double bedrooms with built-ins
- Liveable as is with future room for full refurbishment
- Private rear garden complete with sunny level lawns
- Separate lounge and dining areas, generous kitchen
- Polished floors, high ornate ceilings, security alarm
- Under house storage, gas heating, double carport