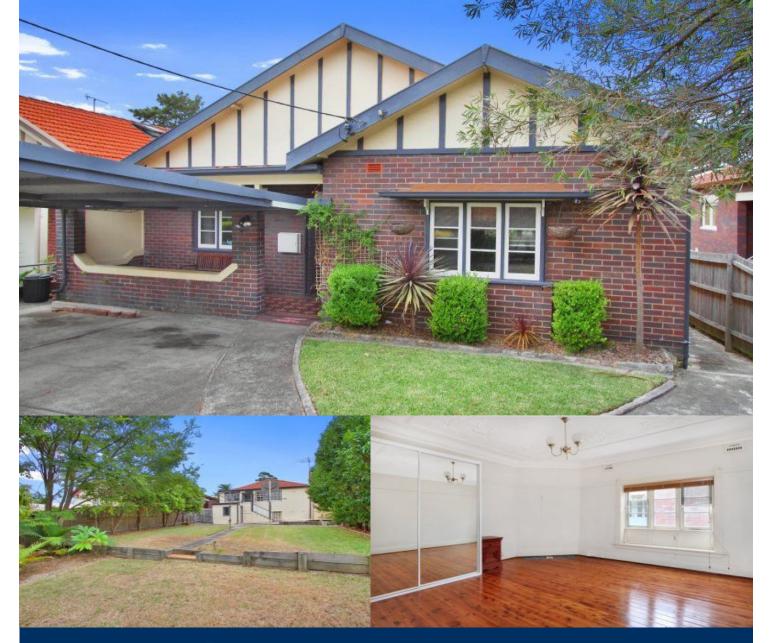

## morton.

Blessed with generous traditional proportions and functional interiors that allow ample opportunity for reinvention to meet the needs of the discerning contemporary family, this superb Federation bungalow resides in one of Crows Nest's most desirable streets.

- Potential to expand outwards and upwards, STCA
- Graced with character period finishes throughout
- Invitingly spacious double bedrooms with built-ins
- Liveable as is with future room for full refurbishment
- Private rear garden complete with sunny level lawns
- Separate lounge and dining areas, generous kitchen
- Polished floors, high ornate ceilings, security alarm
- Under house storage, gas heating, double carport