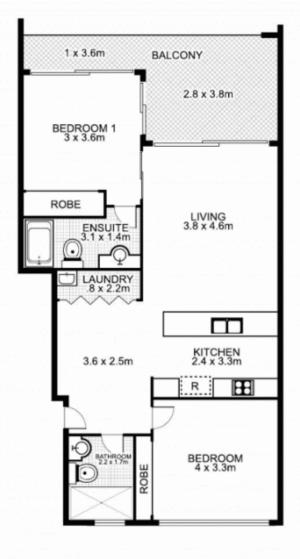

## 416/72 Chandos Street, ST LEONARDS

This floor plan is intended as a guide only. Layout dimension are approximate only. No representation or warranties of any nature whatsoever are given or intended. Any person using this information should rely on their own enquiries.