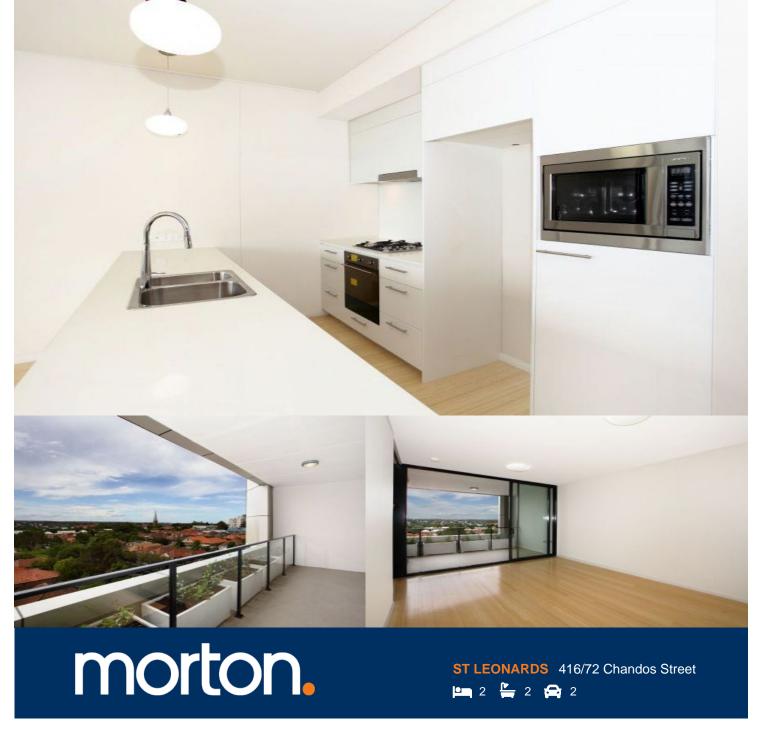

Space, style, quality and privacy

The Ensemble is one of the lower north shore's newly build architect inspired apartment buildings. This ultra chic boutique address incorporates leading edge design, superb inclusions and an ambience of space and luxury. With an abundance of natural light throughout, this apartment is sure to impress.

- Bamboo timber flooring throughout
- Stunning deluxe kitchen with stainless steel appliances
- Superbly finished modern bathrooms
- Dual zone reverse cycle air conditioning
- Excellent internal storage space
- Full building security access and video intercom
- Tandem under cover security parking
- Lock up storage cage