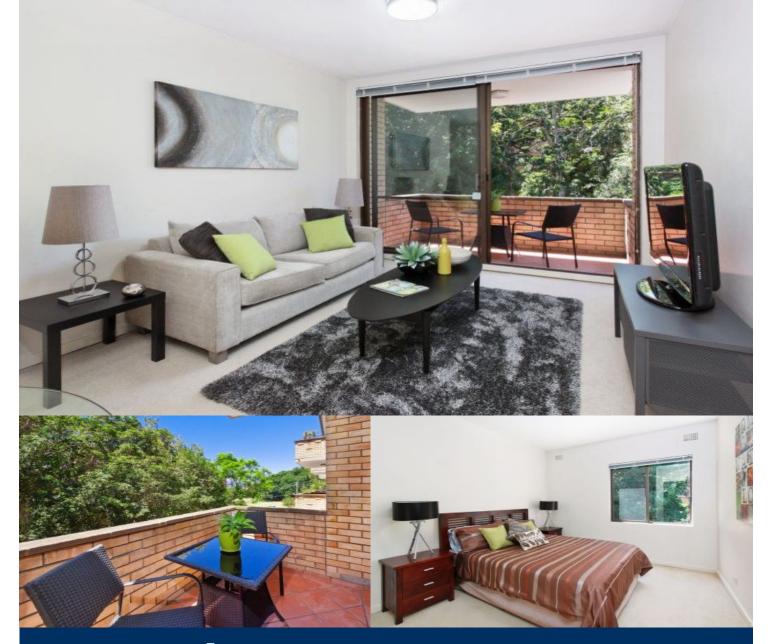

# morton.

Filled with natural light and set within steps of the sweeping harbourside grounds of magnificent Waverton Park, this impressive apartment is an offering that exudes comfort and possibility. Well presented for carefree living, there is further room for personalisation to suit the needs of the modern lifestyle.

- Well proportioned with an inviting flow throughout
- Double bedrooms, master boasts mirrored built-ins
- Combined lounge and dining, entertaining balcony
- Neat kitchen, large bathroom, separate bath, shower
- Spacious garage with storage, undercover access
- Opening to enjoy tree-filled aspects on both sides
- Superb chance to re-invent as a contemporary haven