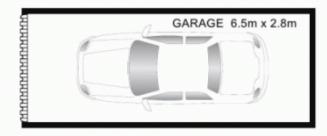

- Well proportioned with an inviting flow throughout
- Double bedrooms, master boasts mirrored built-ins
- Combined lounge and dining, entertaining balcony
- Neat kitchen, large bathroom, separate bath, shower
- Spacious garage with storage, undercover access
- Opening to enjoy tree-filled aspects on both sides
- Superb chance to re-invent as a contemporary haven

### morton.com.au

This floor plan is intended as a guide only. Layout dimension are approximate only. No representation or warranties of any nature whatsoever are given or intended. Any person using this information should rely on their own enquiries.