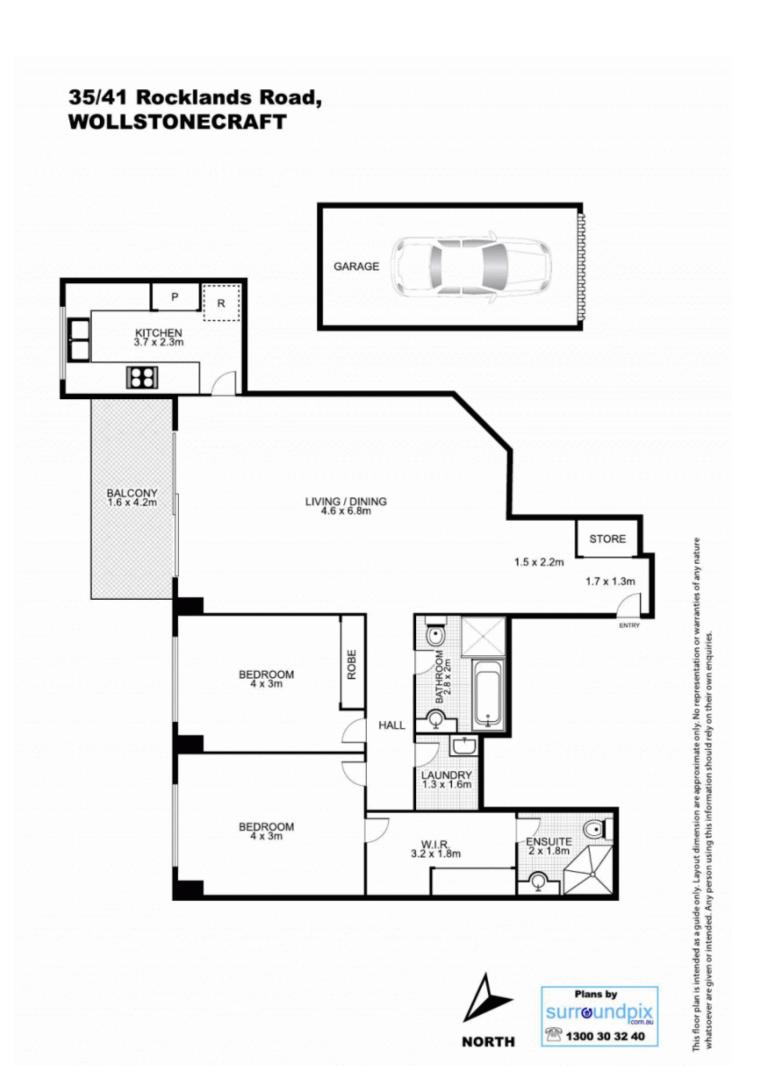

- Well proportioned combined lounge and dining
- Impeccably presented for low maintenance living
- Double master bedroom has a walk-in robe, ensuite
- Superb gas kitchen comes with CaesarStone benches
- Video intercom, secure parking, entertaining balcony
- Polished floating floors, lift and communal courtyards
- Resort facilities include pool, gym, spa, tennis court

WOLLSTONECRAFT 35/41 Rocklands Road