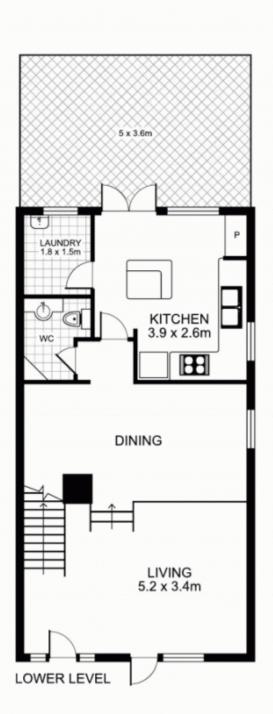

## 8/8-10 Morton Street, WOLLSTONECRAFT

UPPER LEVEL

This floor plan is intended as a guide only. Layout dimensions are approximate only. No representations or warranties of any nature whatsoever are given or intended. Any person using this information should rely on their own enquiries Plans by surroundpix **1300 30 32 40** 