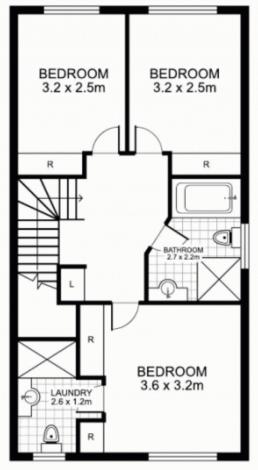

## 8/8-10 Morton Street, WOLLSTONECRAFT

UPPER LEVEL

This floor plan is intended as a guide only. Layout dimensions are approximate only. No representations or warranties of any nature whatsoever are given or intended. Any person using this information should rely on their own enquiries Plans by surroundpix **1300 30 32 40** 