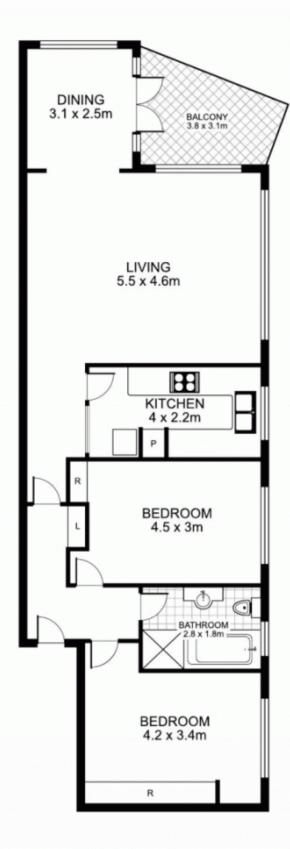

## 9/35 Shirley Road, WOLLSTONECRAFT

This floor plan is intended as a guide only. Layout dimensions are approximate only. No representations or warranties of any nature whatsoever are given or intended. Any person using this information should rely on their own enquiries