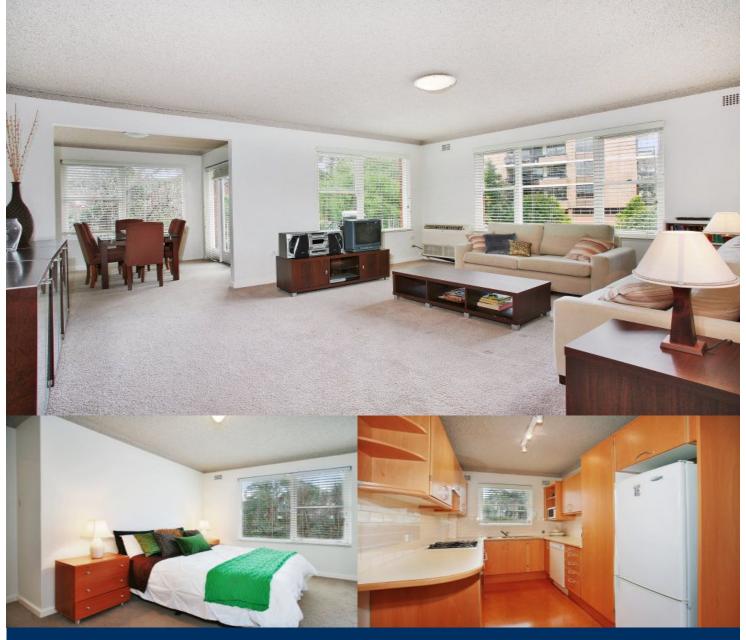

morton.

WOLLSTONECRAFT 9/35 Shirley Road

Quietly set in a boutique block of 12 that is ideally placed no more than moments to the station, this impressively spacious 120sqm apartment enjoys a prized top floor setting. Flooded with northern light and well presented throughout, there is further scope for enhancement.

- Impressively well proportioned light-filled interiors
- Expansive open plan living with separate dining
- Generous double bedrooms both with built-ins
- Private leafy aspect, sunny entertaining terrace
- Large kitchen with stainless steel gas appliances
- Tranquil with essentially only one common wall
- Well kept communal gardens, air conditioning
- Single garage, carpeting throughout, storage