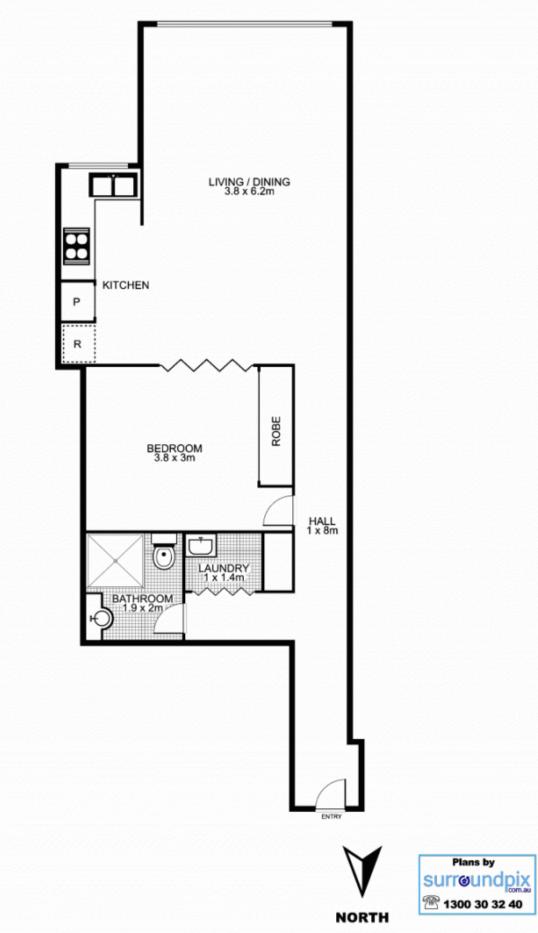

## 101/15 Atchinson Street, ST LEONARDS

This floor plan is intended as a guide only. Layout dimension are approximate only. No representation or warranties of any nature whatsoever are given or intended. Any person using this information should rely on their own enquiries.