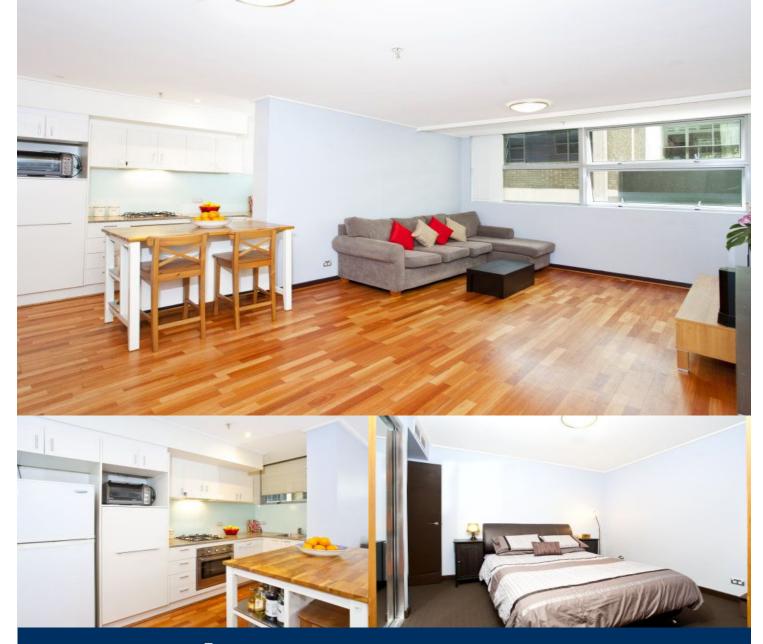

# morton.

Stylishly appointed and superbly located in one of the most convenient suburbs on the Lower North Shore. This spacious one bedroom apartment, within the well maintained Nexus security complex, is ideal for the first home buyer or savvy investor looking for a fabulous opportunity.

- Modern granite kitchen with breakfast bench bar
- Omega appliances, dishwasher and gas cook top
- New carpet in bedroom and hallway, freshly painted
- Living and kitchen area with timber floorboards
- Double bedroom with built-in wardrobe
- Sleek bathroom, internal laundry
- Reverse cycle air con, brand new vertical blinds
- Onsite building manager, fully equipped gymnasium
- Moments from St Leonards train station and buses
- Short stroll to Crows Nest cafes and restaurants
- 58 sqm (approximately) internal