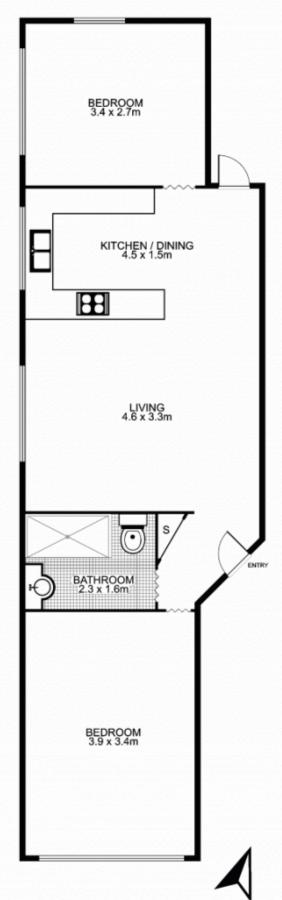

## 2/150 Ernest Street, CROWS NEST

This floor plan is intended as a guide only. Layout dimension are approximate only. No representation or warranties of any nature whatsoever are given or intended. Any person using this information should rely on their own enquiries.

Plans by SURTOUNDIX 1300 30 32 40

NORTH