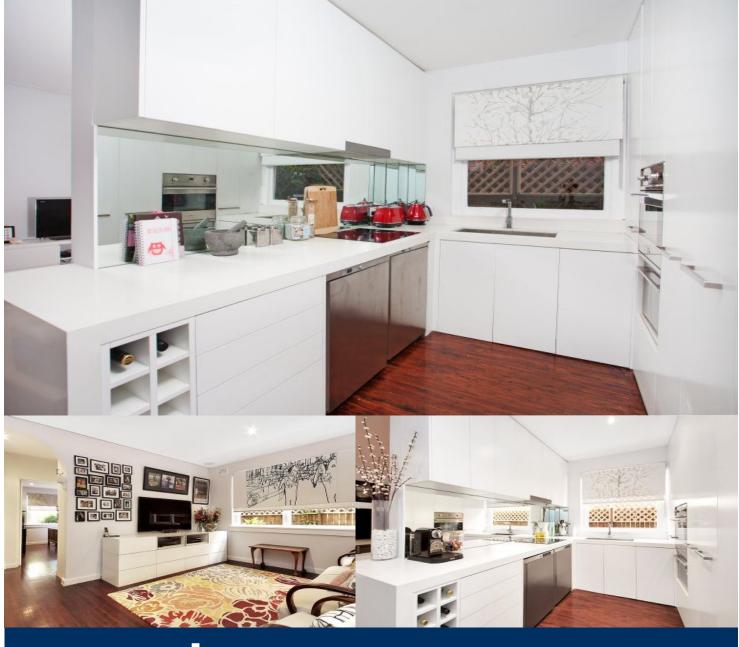

morton.

**CROWS NEST** 2/150 Ernest Street

Occupying a prized garden level position in 'Brookfield', a boutique Art Deco block of just four, this engaging apartment presents a lifestyle of surprising peace and privacy. An ideal offering for the first time homeowner or investor alike, the residence was immaculately refurbished in c2011.

- Stylish appointments and low maintenance living
- Generous master bedroom and polished floors
- With spacious distinct lounge and dining areas
- Sunny garden, BBQ terrace, internal laundry
- Designer CaesarStone kitchen, Ilve appliances
- With one common wall, rear northern aspect
- Currently leased until the 26/04/13 at \$525/week