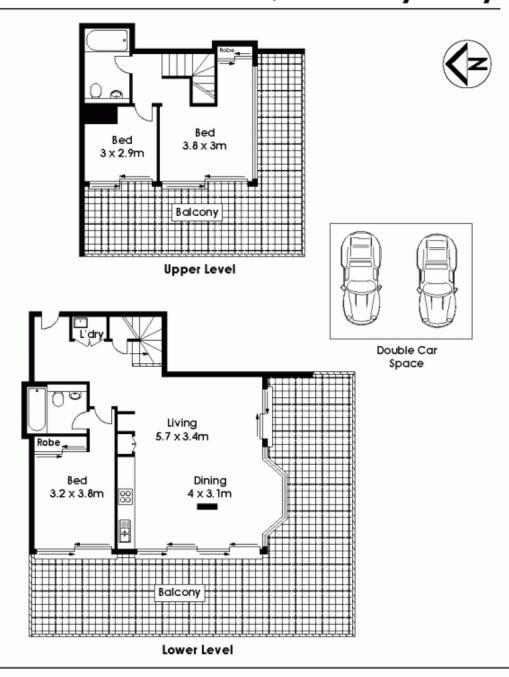

A fantastic feature of this sumptuous split level property are the two huge entertaining terraces, which are accessed by floor to ceiling glass doors from every room. Accommodation consists of three bedrooms, master on the main living level with ensuite bathroom and built-in robes, plus two additional bedrooms upstairs and second bathroom.

A brand new Caesarstone galley kitchen accentuates the light and bright apartment which includes reverse cycle air conditioning, separate laundry, bamboo flooring, new carpets, fresh paint throughout and two security car spaces.