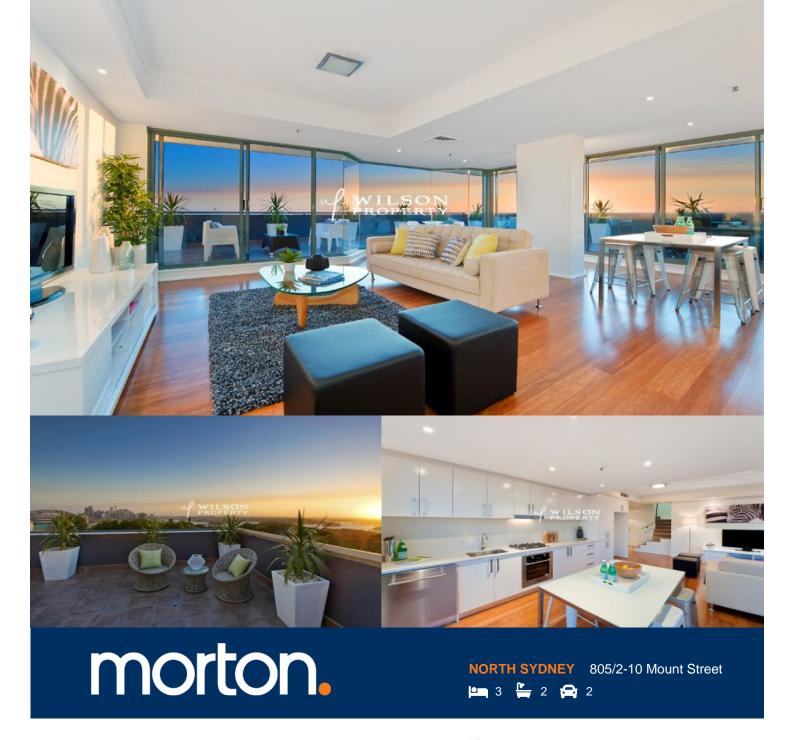

This magnificent 231sqm three bedroom Penthouse features sweeping views of Sydney Harbour and out as far as the three Bridges; Sydney Harbour, Anzac & Iron Cove, towards the Blue Mountains and framed by the twilight lights of the City backdrop.

A fantastic feature of this sumptuous split level property are the two huge entertaining terraces, which are accessed by floor to ceiling glass doors from every room. Accommodation consists of three bedrooms, master on the main living level with ensuite bathroom and built-in robes, plus two additional bedrooms upstairs and second bathroom.

A brand new Caesarstone galley kitchen accentuates the light and bright apartment which includes reverse cycle air conditioning, separate laundry, bamboo flooring, new carpets, fresh paint throughout and two security car spaces.

Residents of this security building, which has several prized visitor parking spaces, enjoy exclusive use of the gymnasium