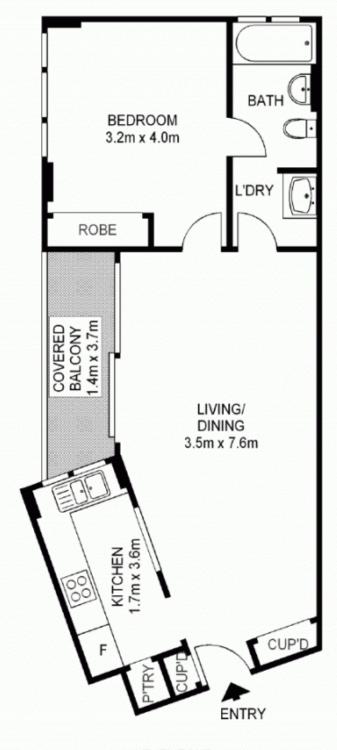

- Combined living/dining flows onto entertainers' balcony
- Balcony with district views
- Smart galley style kitchen with servery and ample storage
- Double bedroom with floor to ceiling built-in wardrobe
- All white bathroom with bath
- Dual access to bathroom via the living area or bedroom
- Separate internal laundry
- Additional storage in living/dining area
- Undercover (exclusive use) carspace

## Sarah Fowell

□ 0437 492 129

sarah@morton.com.au

Scale shown in metres. All dimensions herein are approximate and gathered from sources believed to be reliable. Whilst every effort is made for the accuracy of our floor plans, interested parties should rely on their own enquires. Floor Plans by Industrie Media. www.industriemedia.com.au