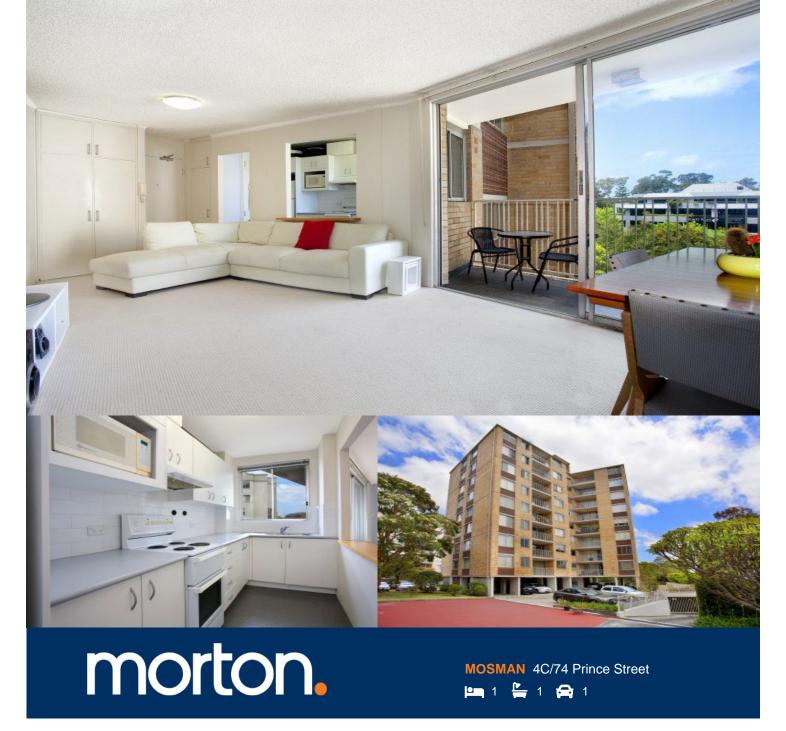

Drenched in a sunfilled aspect and boasting an ideal location within the sought after Cambridge security building, is this generously proportioned 55sqm apartment. Enjoying spacious light-filled living throughout and set within footsteps to Cremorne's village shops, cafes, restaurants, movie theatre and transport, this property showcases an exciting opportunity for the avid investor or astute owner occupier.

- Combined living/dining flows onto entertainers' balcony
- Balcony with district views
- Smart galley style kitchen with servery and ample storage
- Double bedroom with floor to ceiling built-in wardrobe
- All white bathroom with bath
- Dual access to bathroom via the living area or bedroom
- Separate internal laundry
- Additional storage in living/dining area
- Undercover (exclusive use) carspace