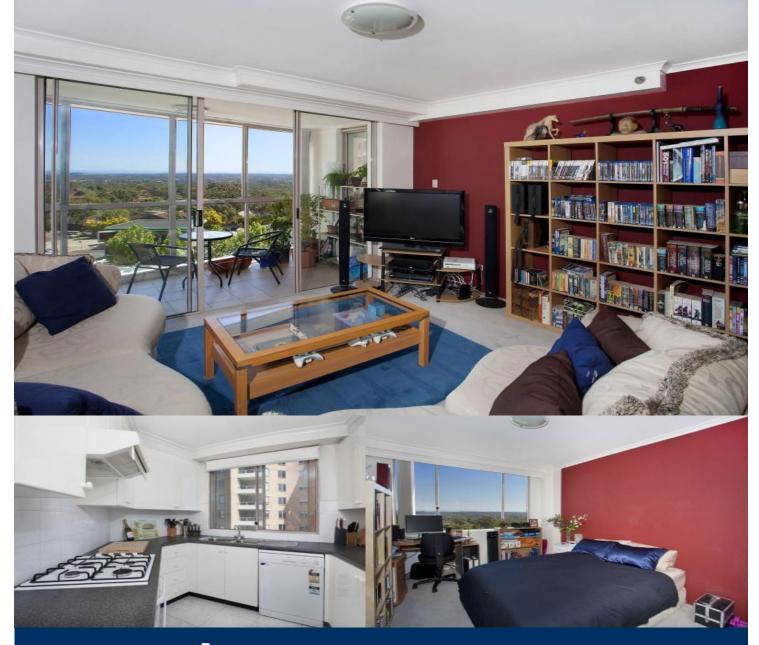

# morton.

Situated on the 11th floor of the 'Northview' building, this property offers great district views and an abundance of natural light throughout. With an ample amount of storage options and access to first class fitness facilities, this apartment will appeal to home owners and investors.

- Main bedroom with ensuite and walk-in robe
- Open plan living leads to enclosed balcony
- Comfortable size kitchen with gas cook top
- Open plan lounge and dining area
- Security building with 24 hour CCTV
- Secure, tandem lock-up garage
- Secure separate storage cage
- Concealed internal laundry
- Indoor 20m pool with spa
- Large number of undercover visitor parking available