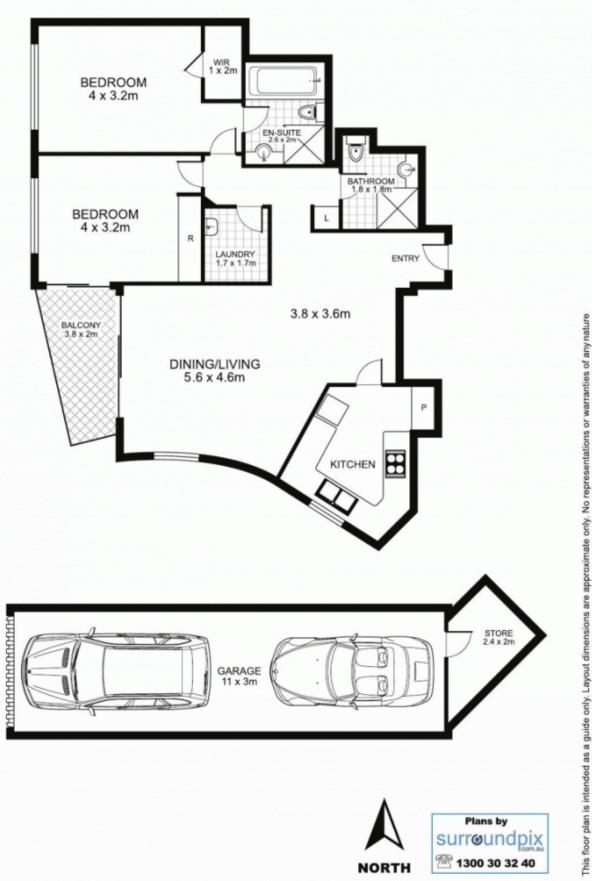

## 145/421 Pacific Highway, ARTARMON

This floor plan is intended as a guide only. Layout dimensions are approximate only. No representations or warranties of any nature whatsoever are given or intended. Any person using this information should rely on their own enquiries