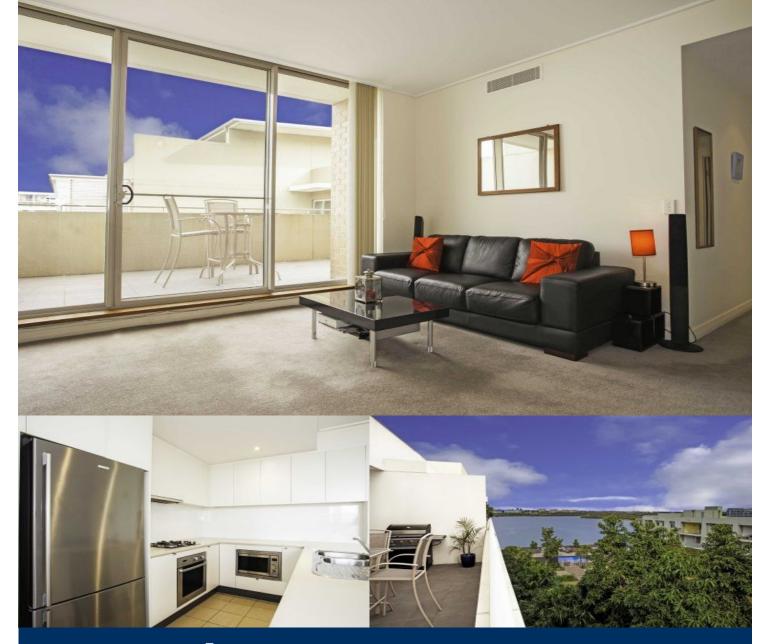

# morton.

Set within the prestigious "Bellagio" building and designed by award winning architects Allen Jack + Cottier - this superb investment opportunity is ideal for the avid investor or owner occupier. Offering a light filled and open plan design that flows seamlessly out through glass sliding doors to a fantastic entertainer's balcony, this immaculate presented apartment is priced to sell.

- Sweeping water views across Homebush Bay
- Chic European style kitchen with gas cooking
- Stainless steel appliances and granite bench tops
- Two generously proportioned bedrooms with built-in wardrobes
- Bedrooms flow out to the balcony
- Master with ensuite
- Interior flows out to spacious entertaining balcony
- Internal laundry with dryer
- Security complex
- Ample storage
- Under cover car space in a secure car park