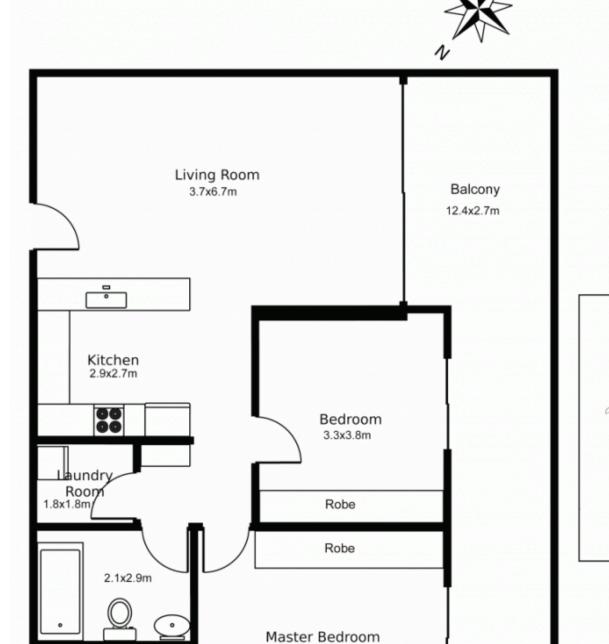

### 648/30 Baywater Drive Wentworth Point 2127

1.9x2.8m

This floor plan is intended as a guide only. No representations or warranties of any nature whatsoever are given or intended. Layout dimensions are approximate and any person using this information should always rely on their own enquiries. www.couturephotography.com.au