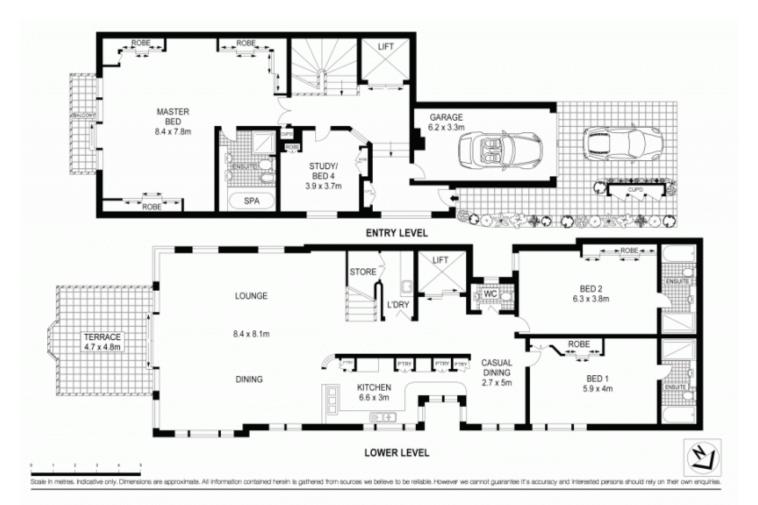

- Designer kitchen with marble bench tops
- Quality Gaggenau cooking appliances
- Generously proportioned bedrooms
- Bedrooms with built-in robes and marble ensuites
- Master bedroom occupies upper level
- Master bedroom with private terrace and ensuite
- Lock-up garage with direct internal access
- Off-street parking and lift access to both levels
- Intercom security and alarm
- Surround sound system and internal laundry
- Private marina berth and in-ground pool