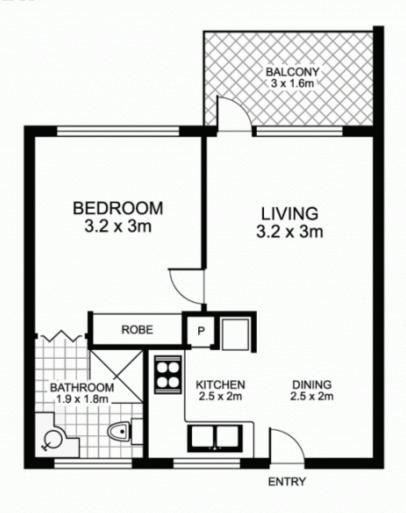

## 11/21 Rosalind Street, CAMMERAY

Plans by
Surrøundpix
Plans by
Surrøundpix
Plans by
Surrøundpix

This floor plan is intended as a guide only. Layout dimensions are approximate only. No representations or warranties of any nature whatsoever are given or intended. Any person using this information should rely on their own enquiries