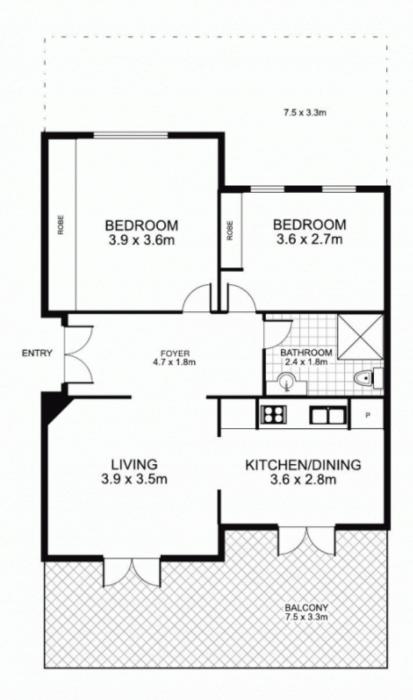

## 5/6 Darwin Avenue, LITTLE BAY

This floor plan is intended as a guide only. Layout dimensions are approximate only. No representations or warranties of any nature whatsoever are given or intended. Any person using this information should rely on their own enquiries