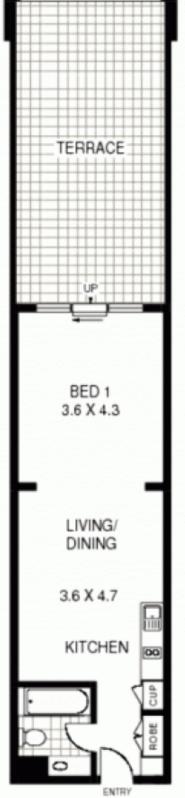

- 83sqm floor-plan offers an effortless indoor/outdoor lifestyle
- Well proportioned interiors, repainted/recarpeted 18 months ago
- Oversized terrace for relaxed alfresco living, air conditioning
- Fully tiled bathroom with combined shower/tub
- Great shared laundry
- Heated swimming pool, fully-equipped gymnasium, sauna, sna
- Walk to village shops, popular cafes, restaurants and schools
- Easy proximity to Artarmon rail and express bus transport to CBD

## Sarah Fowell

0437 492 129

sarah@morton.com.au

APPROX: GROSS INTERNAL AREA: 41 SQM

101/450 PACIFIC HIGHWAY

ARTARMON

Floor Plan Disclaimer: Mind the Gap (mtg) floor plans / site plans are intended as a guide only. No representations or warranties of any nature whatsoever are given or intended and any person using this information should always rely on their own enquiries, mtg property marketing services - 1300 133 145 - photography, floor plans, virtual tours, video tours, copywriting, project marketing - www.mindthegap.com.au